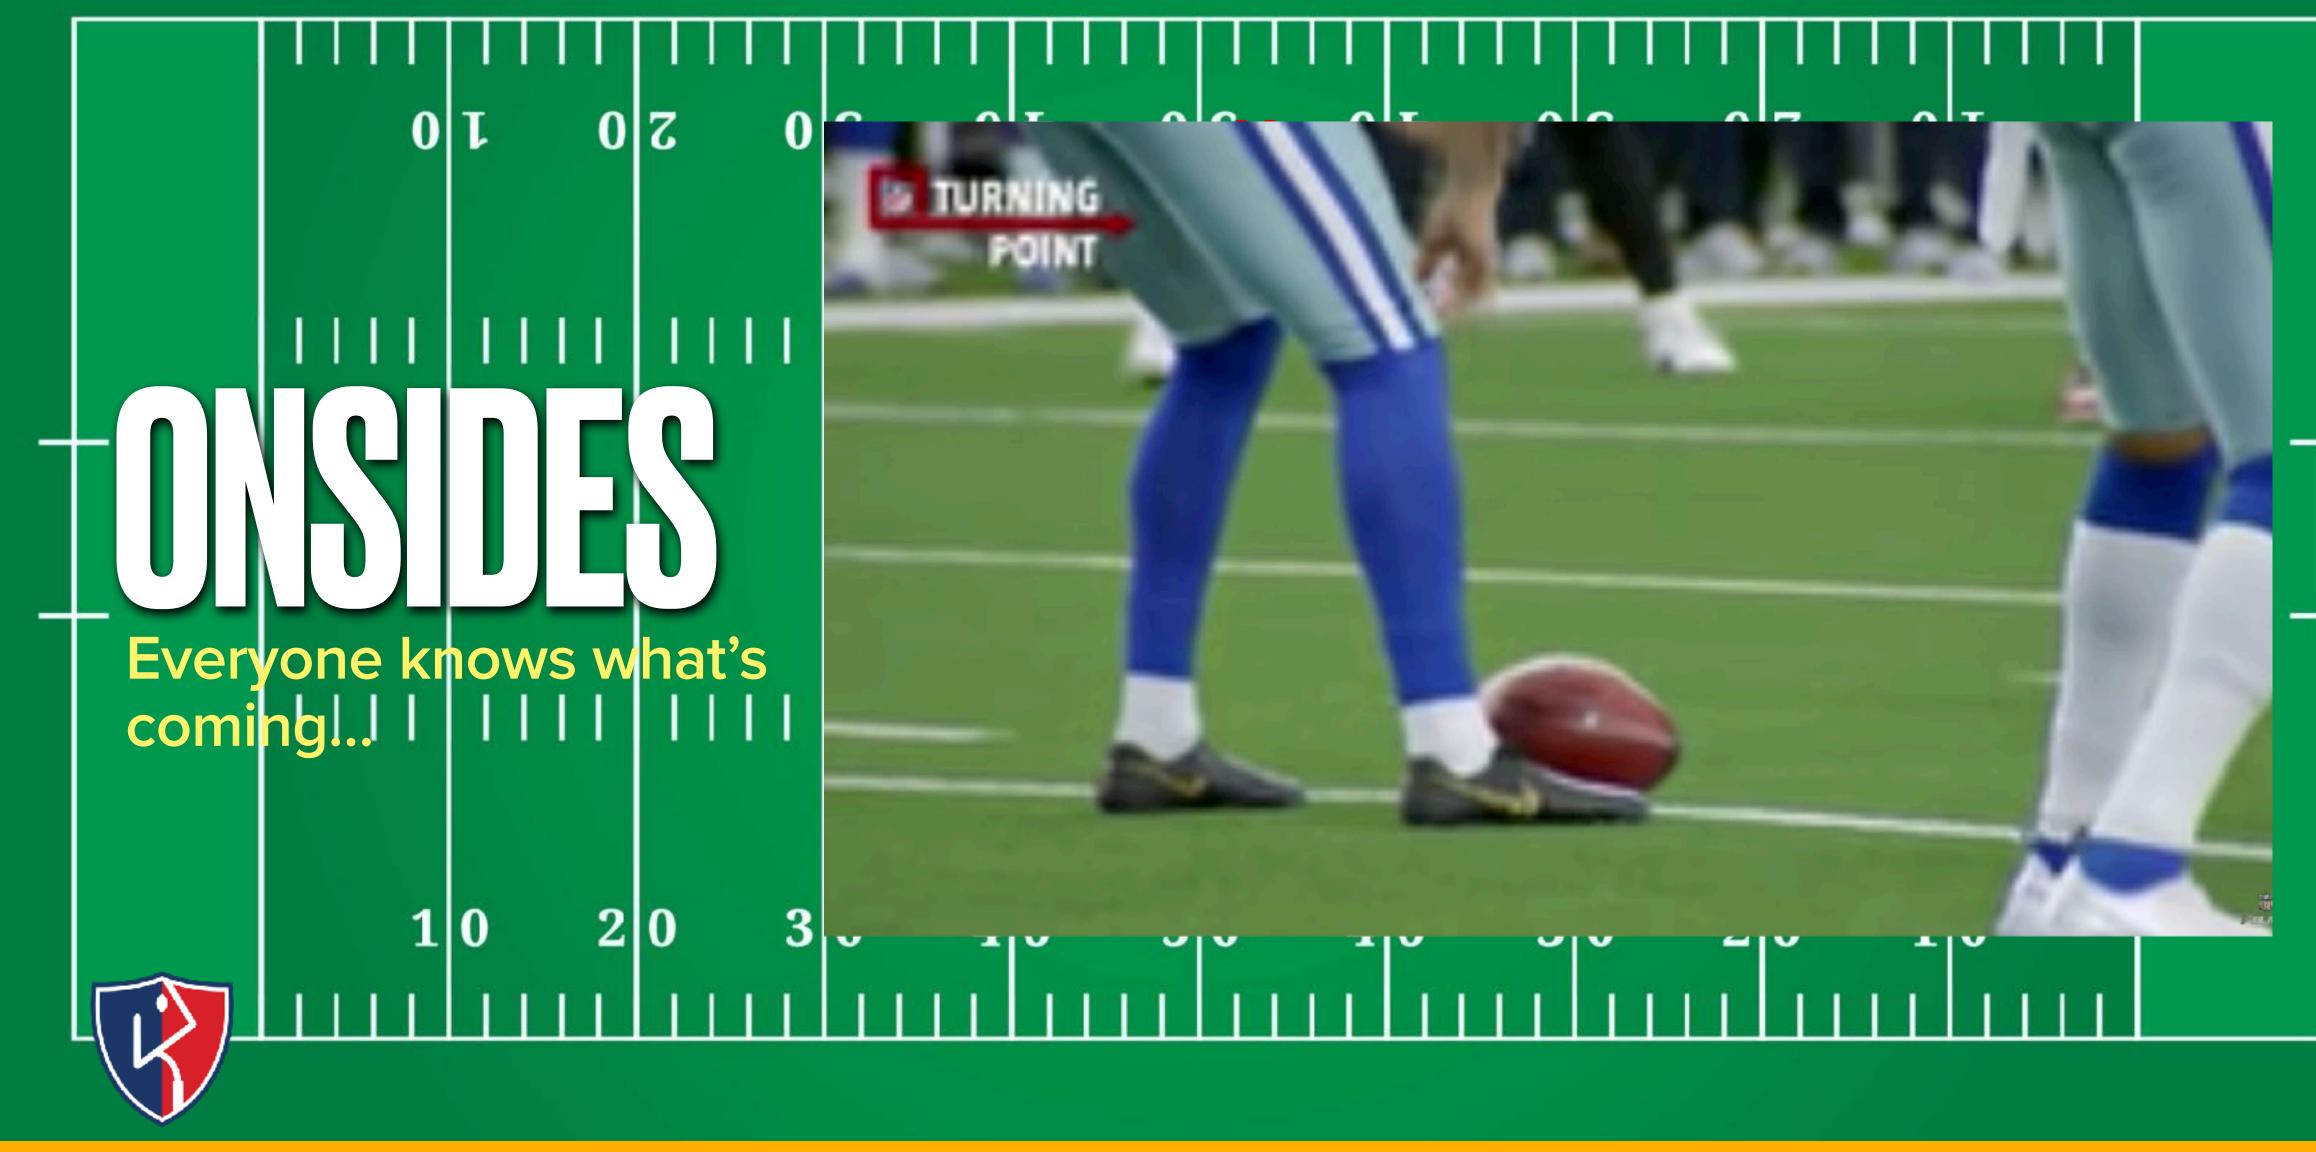

## HOW HIGH IS YOUR TEE?

17

|   | Γ |        |    |    |   |   |   | Γ        | 11 |   | Γ |          | I |   |
|---|---|--------|----|----|---|---|---|----------|----|---|---|----------|---|---|
|   | 0 | S<br>X | 0  | 17 | 0 | 3 | 0 | 2        |    | 0 | L |          |   | T |
| 1 |   |        |    |    |   |   |   |          |    | 1 | I | l l<br>X | I |   |
|   |   | - *    |    |    |   |   |   | <b> </b> |    | + |   |          |   |   |
|   |   |        |    |    |   |   |   |          |    |   |   |          | I |   |
|   | 5 | Х<br>0 | 4  | 0  | 3 | 0 | 2 | 0        |    | 1 | 0 |          |   |   |
| 1 | Ĩ |        | 11 |    |   |   |   |          | 11 |   |   |          |   |   |