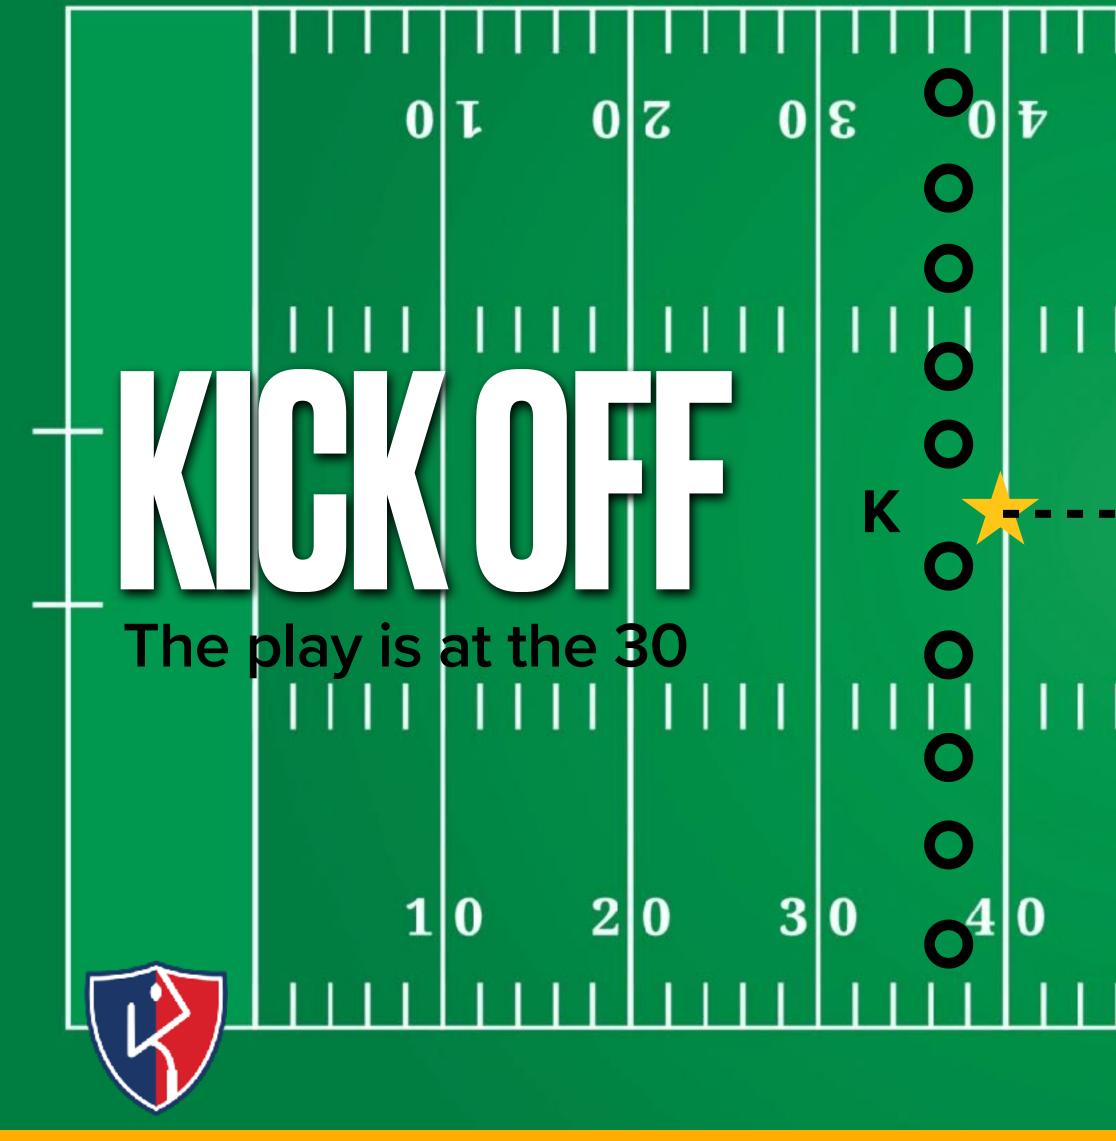

# 

- You're using the wrong tee
- Avoid front line contact
- The play is at the 30 yd. Line
- Take advantage of what they give you
- Don't be afraid to keep the ball