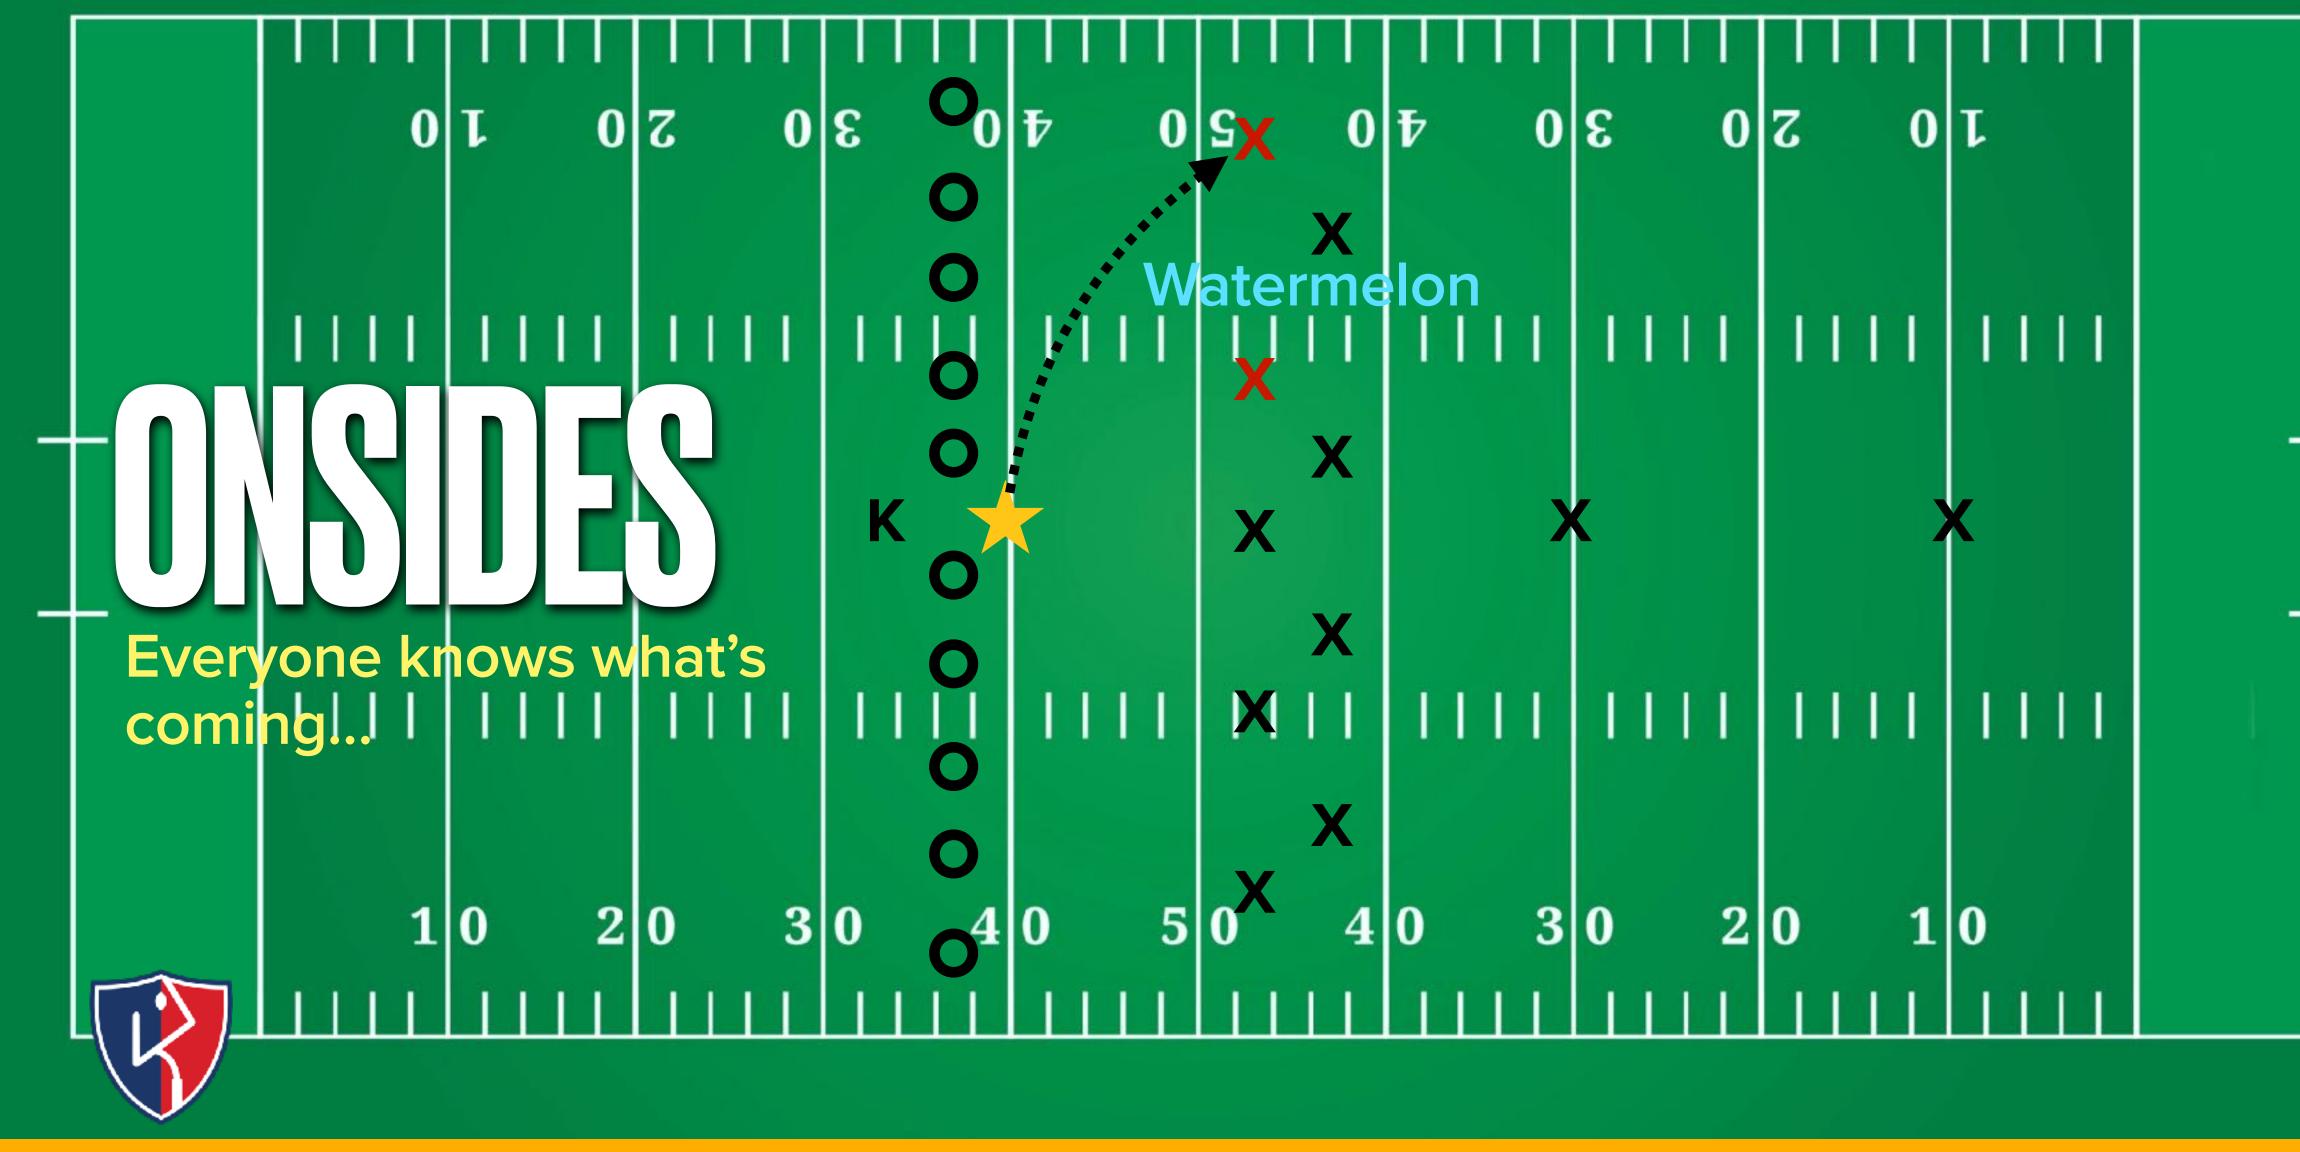

### Know this... ALL SPECIAL TEAMS ALL SPECIAL TEAMS

# 

- You're using the wrong tee
- Avoid front line contact
- The play is at the 30 yd. Line
- Take advantage of what they give you
- Don't be afraid to keep the ball