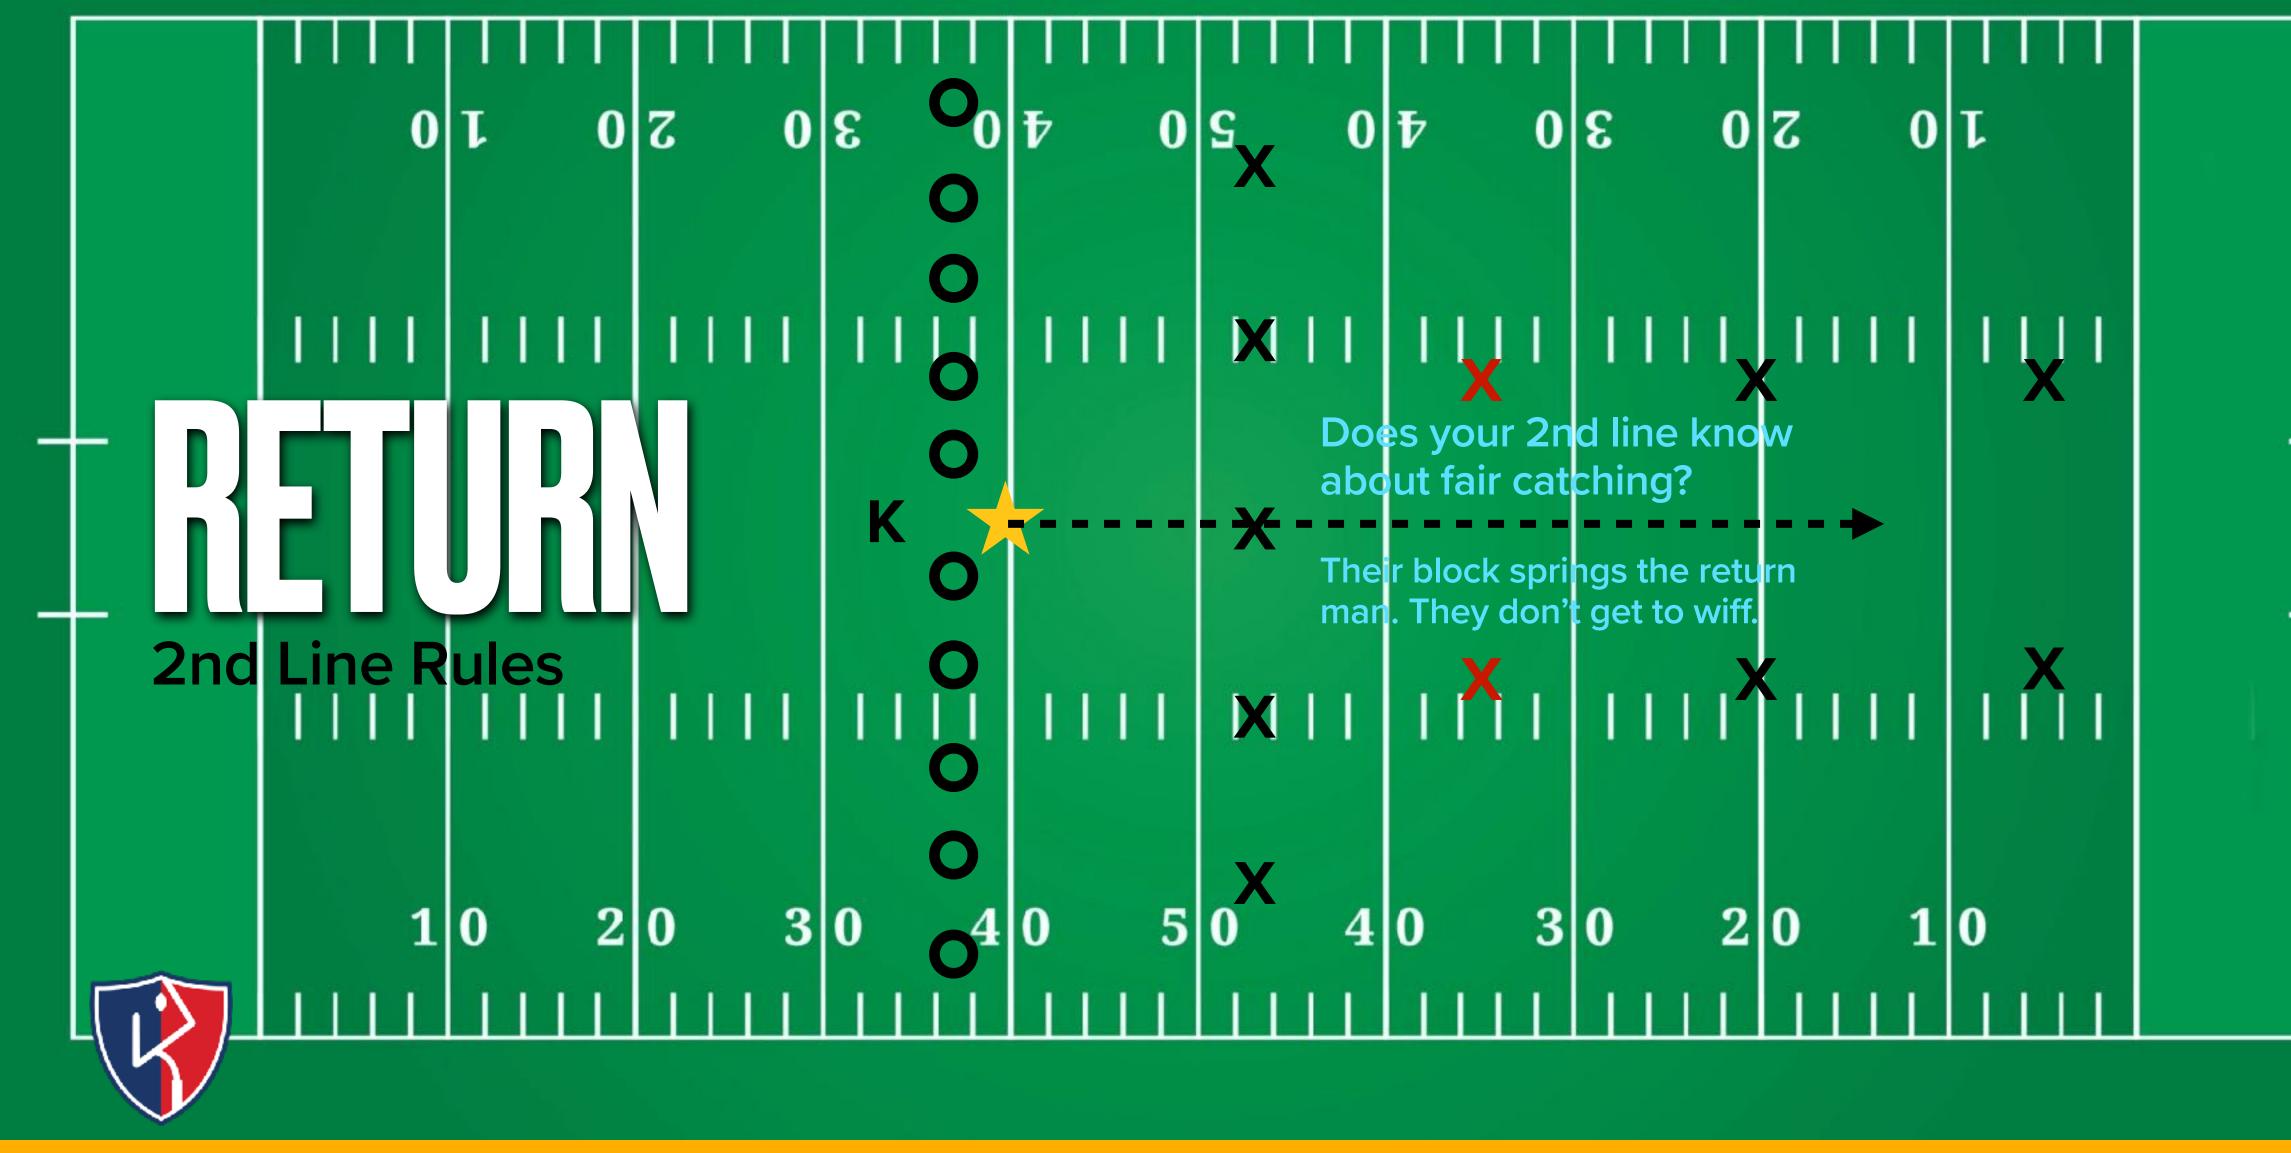

## KORETURN SECRETS

- Engage early
- Take on the first threat
- Attack the 30
- Let playmakers play
- Don't be afraid of a muffed kick

| I | Γ |                |   |   | Τ |                  |                           |    |  |
|---|---|----------------|---|---|---|------------------|---------------------------|----|--|
|   | 0 | <sup>S</sup> X | 0 | 7 | 0 | 0 3              | <b>Z</b> 0                |    |  |
|   |   |                |   |   |   |                  |                           |    |  |
|   | I | X              |   |   |   |                  |                           |    |  |
|   |   |                |   |   |   |                  | up-backs l<br>h the ball? |    |  |
|   |   |                |   |   |   | North & then loo | South<br>k for a sea      | am |  |
| ] |   | X              |   |   | I |                  |                           |    |  |
|   |   |                |   |   |   |                  |                           |    |  |
|   | 5 | 0<br>X         | 4 | 0 | 3 | 0 2              | 0 1                       | 0  |  |
|   |   |                |   |   |   |                  |                           |    |  |