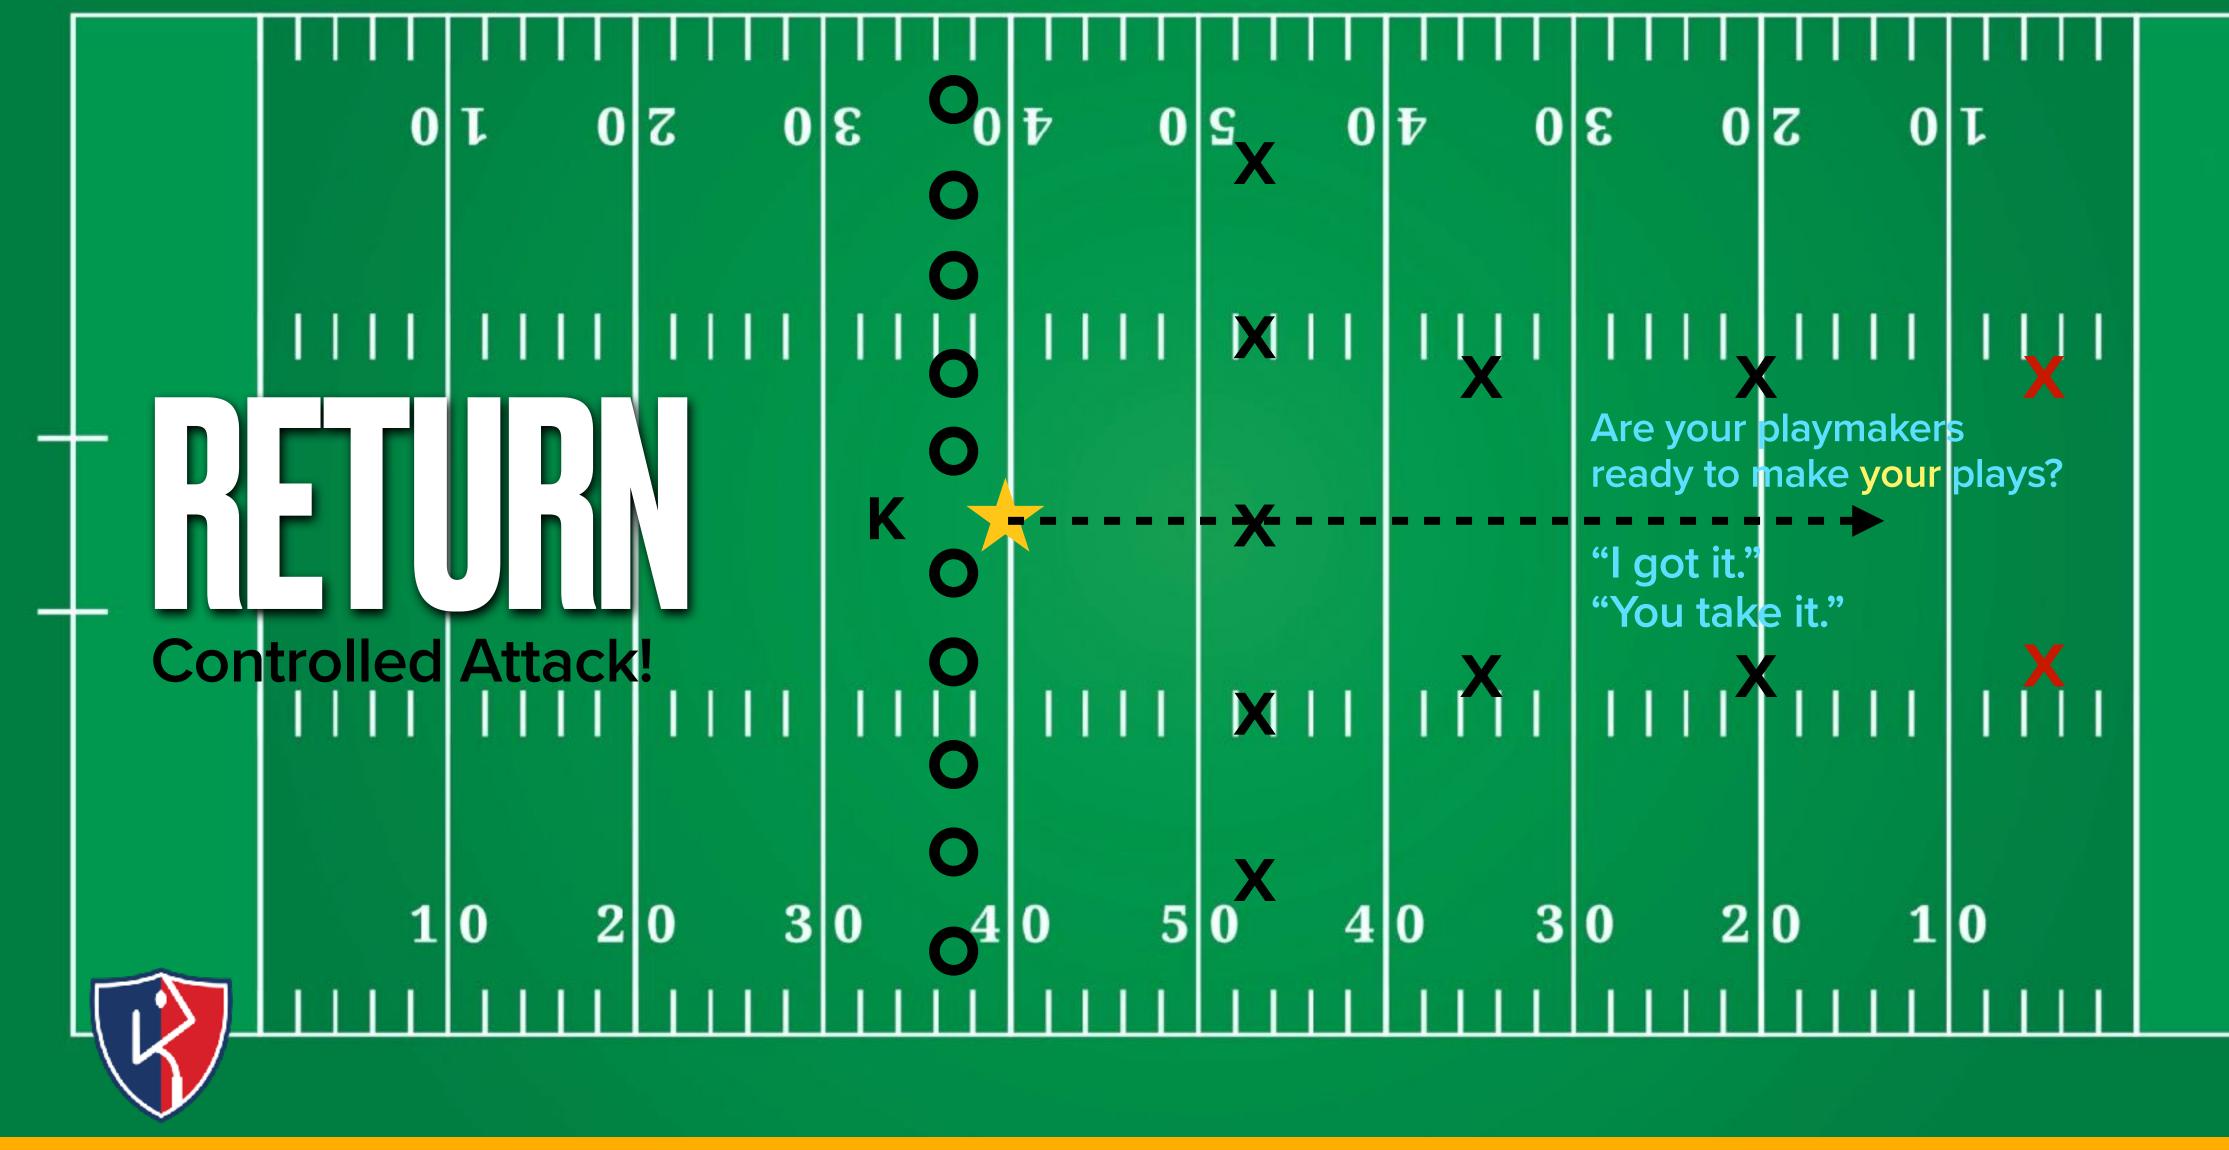

## KORETURN SECRETS

- Engage early
- Take on the first threat
- Attack the 30
- Let playmakers play
- Don't be afraid of a muffed kick

| I | Γ |                |   |   | Τ |                  |                           |    |  |
|---|---|----------------|---|---|---|------------------|---------------------------|----|--|
|   | 0 | <sup>S</sup> X | 0 | 7 | 0 | 0 3              | <b>Z</b> 0                |    |  |
|   |   |                |   |   |   |                  |                           |    |  |
|   | I | X              |   |   |   |                  |                           |    |  |
|   |   |                |   |   |   |                  | up-backs l<br>h the ball? |    |  |
|   |   |                |   |   |   | North & then loo | South<br>k for a sea      | am |  |
| ] |   | X              |   |   | I |                  |                           |    |  |
|   |   |                |   |   |   |                  |                           |    |  |
|   | 5 | 0<br>X         | 4 | 0 | 3 | 0 2              | 0 1                       | 0  |  |
|   |   |                |   |   |   |                  |                           |    |  |