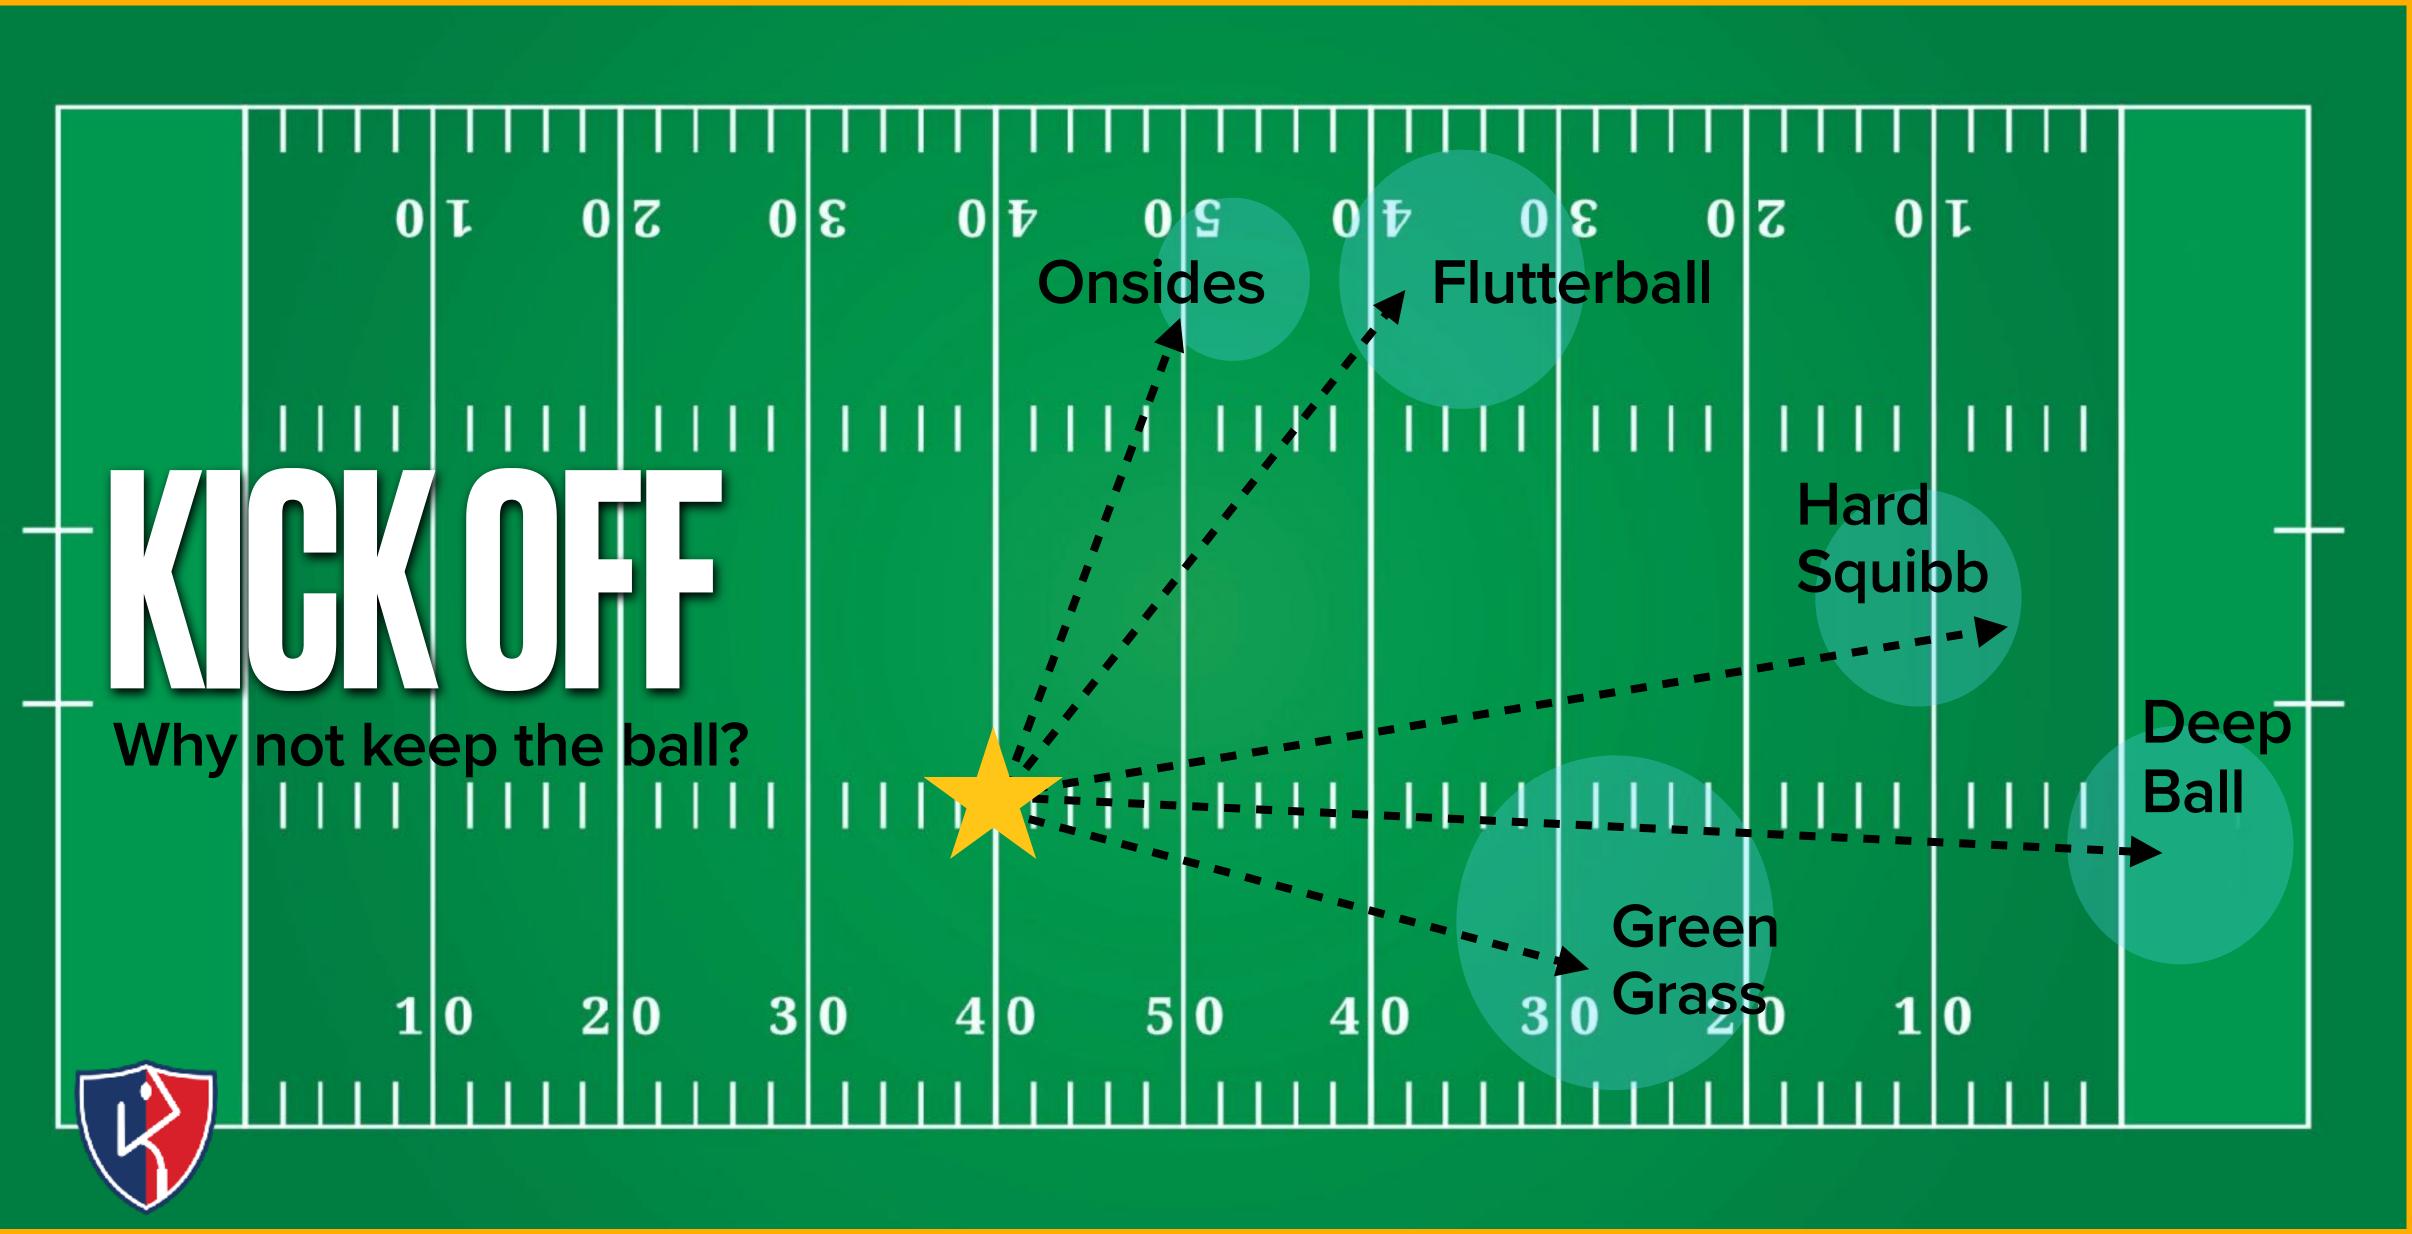

# 

- You're using the wrong tee
- Avoid front line contact
- The play is at the 30 yd. Line
- Take advantage of what they give you
- Don't be afraid to keep the ball