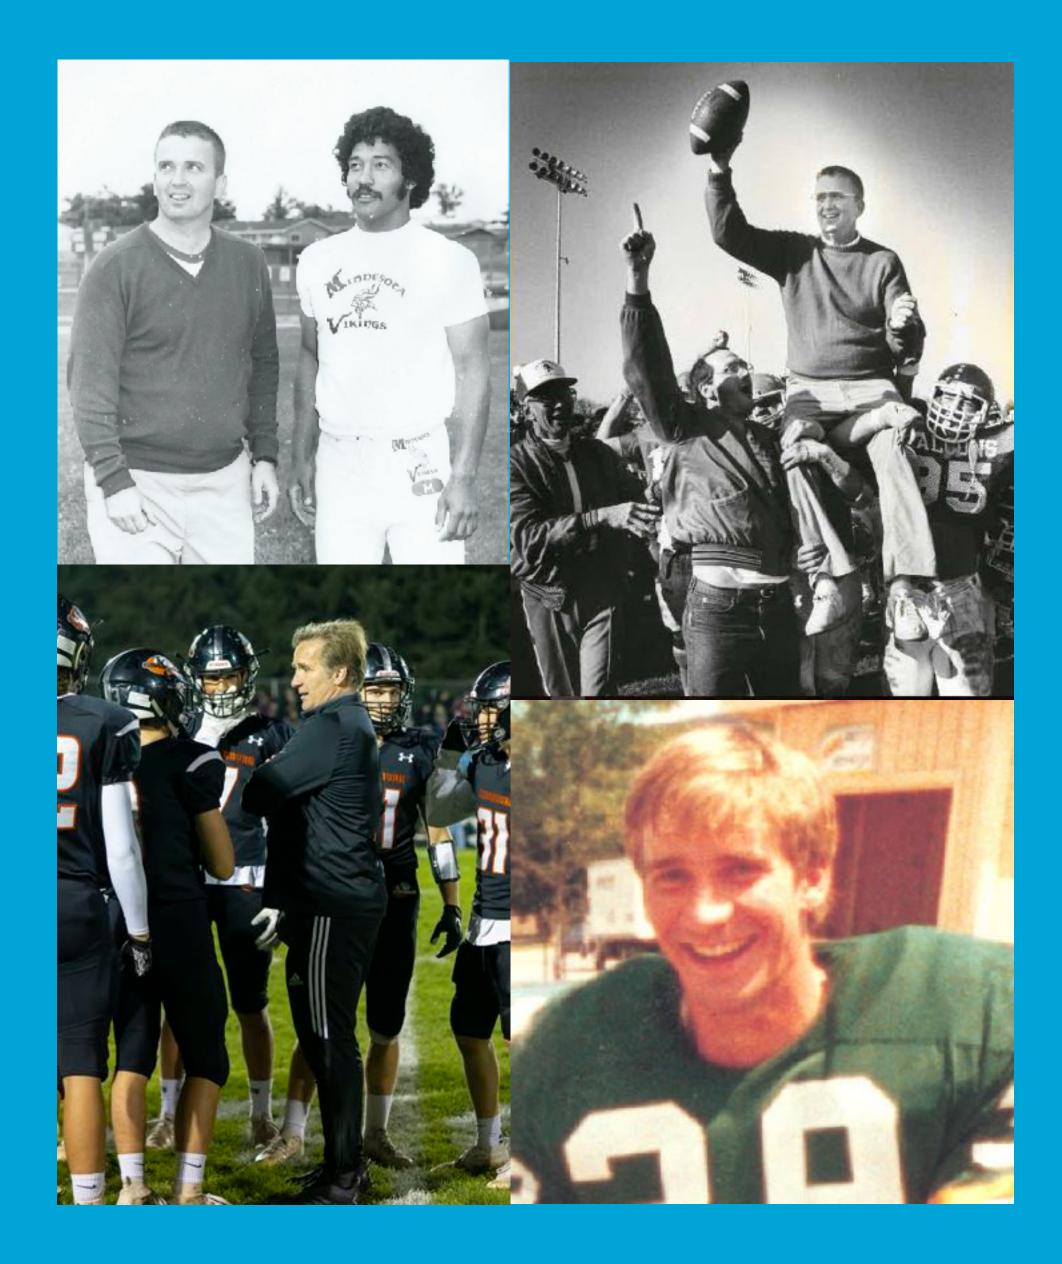

## MIKE FARLEY JR.

- Played for AFCA HOF Head Coach (UWRF)
- Father "invented" the specialty sports camp
- Wishbone QB for Championship Team in '84
- 3x 1st Team All-Conference Kicker & Punter
- Signed with the Green Bay Packers
- Assistant Coach at Cedarburg H.S. for 17 years
- One of America's top kicking instructors