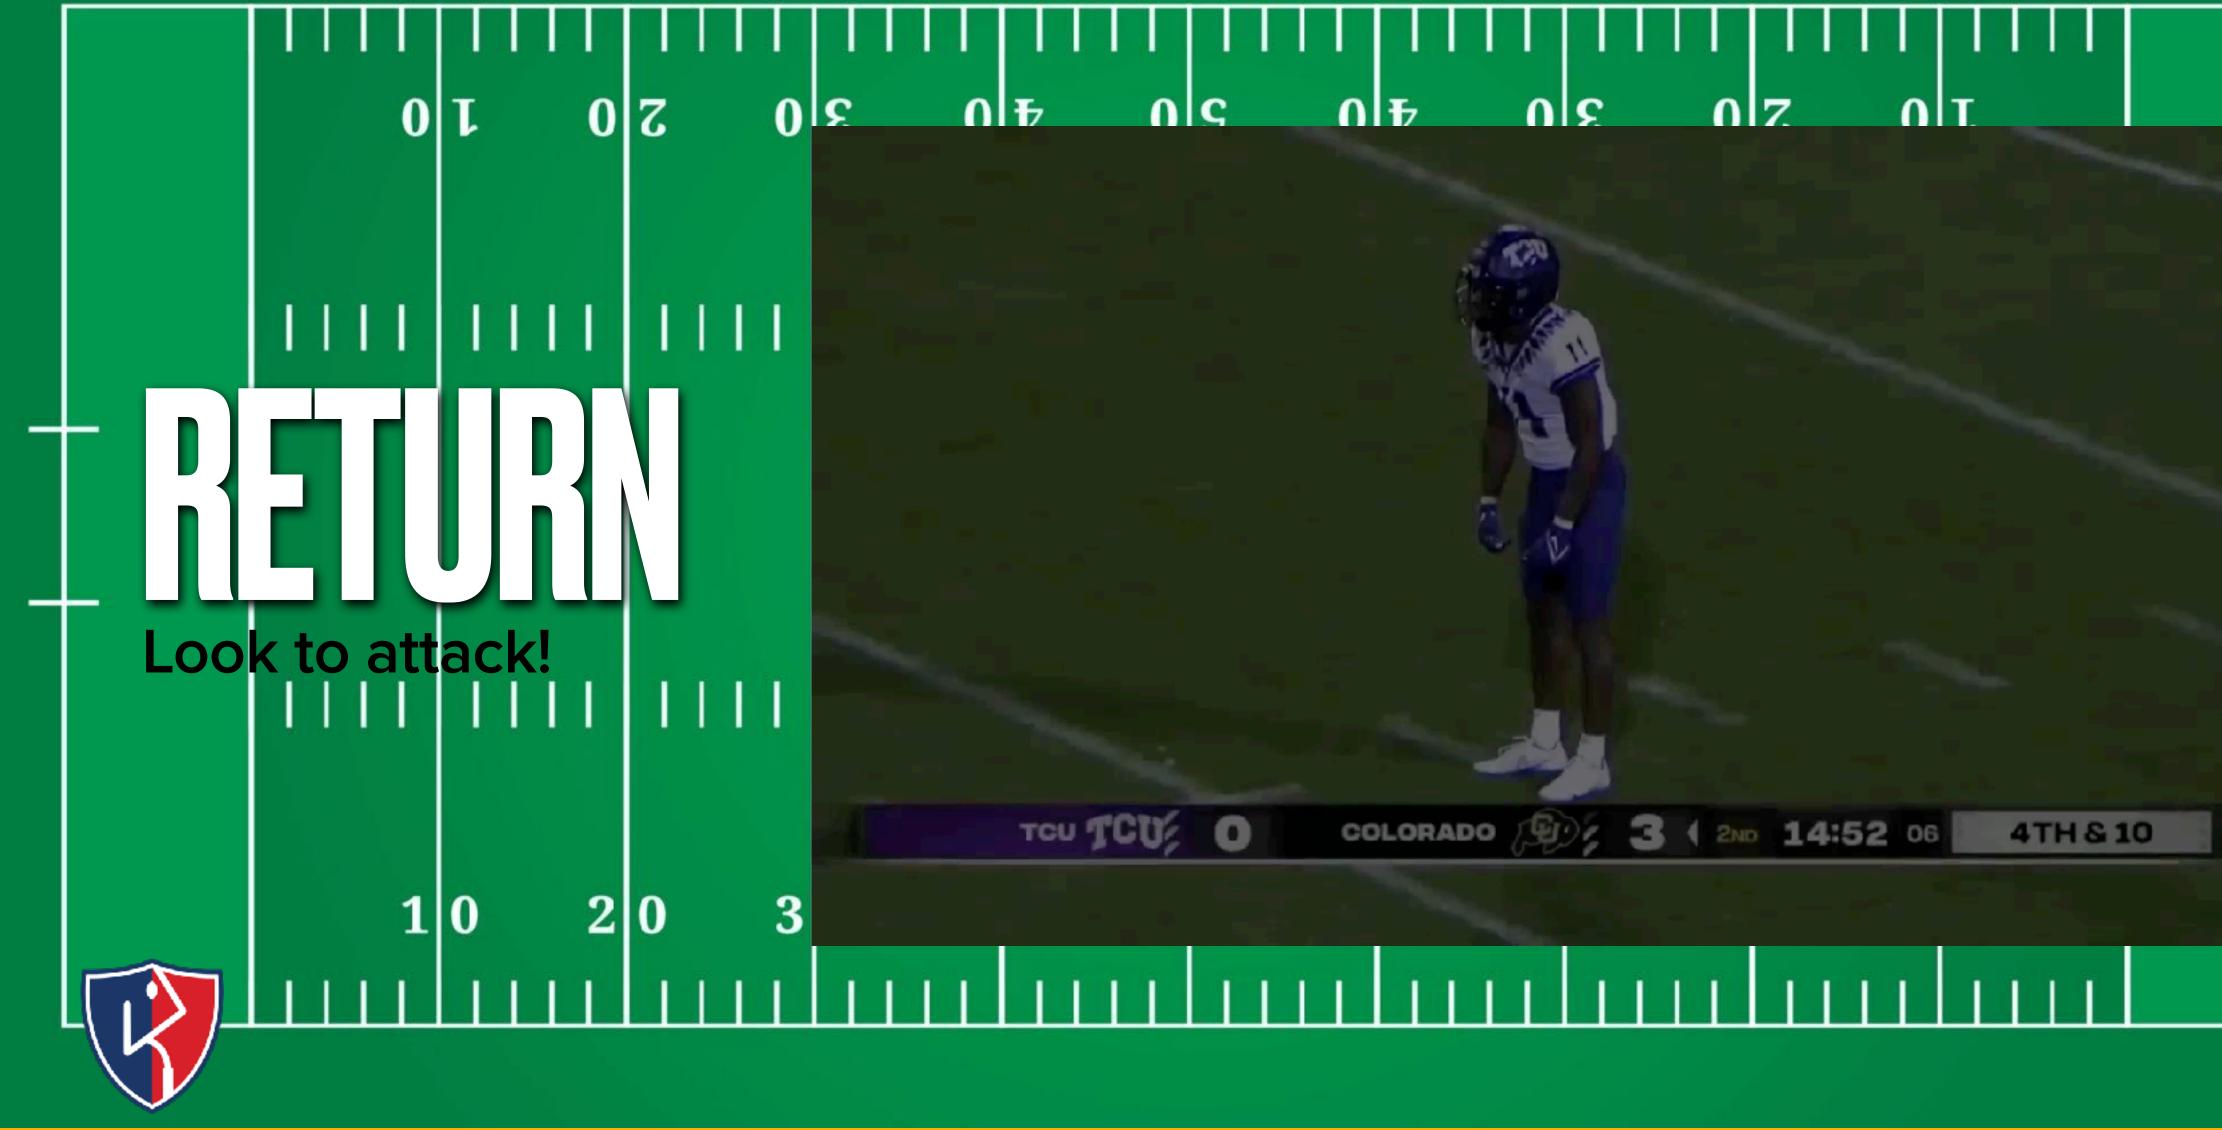

## KORETURN SECRETS

- Engage early
- Take on the first threat
- Attack the 30
- Let playmakers play
- Don't be afraid of a muffed kick

| I | Γ |                |   |   | Τ |                  |                           |    |  |
|---|---|----------------|---|---|---|------------------|---------------------------|----|--|
|   | 0 | <sup>S</sup> X | 0 | 7 | 0 | 0 3              | <b>Z</b> 0                |    |  |
|   |   |                |   |   |   |                  |                           |    |  |
|   | I | X              |   |   |   |                  |                           |    |  |
|   |   |                |   |   |   |                  | up-backs l<br>h the ball? |    |  |
|   |   |                |   |   |   | North & then loo | South<br>k for a sea      | am |  |
| ] |   | X              |   |   | I |                  |                           |    |  |
|   |   |                |   |   |   |                  |                           |    |  |
|   | 5 | 0<br>X         | 4 | 0 | 3 | 0 2              | 0 1                       | 0  |  |
|   |   |                |   |   |   |                  |                           |    |  |