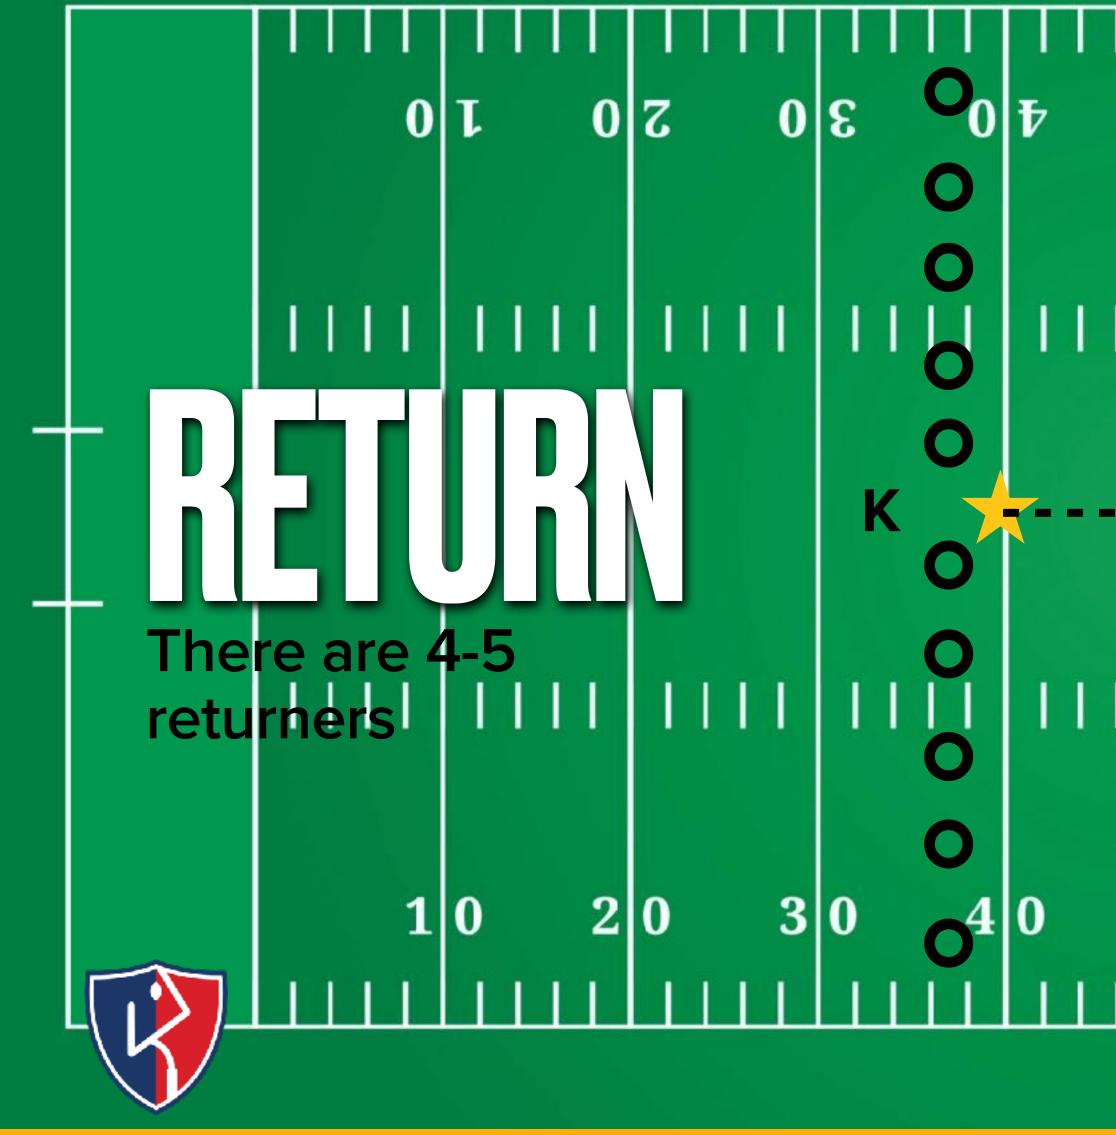

## KORETURN SECRETS

- Engage early
- Take on the first threat
- Attack the 30
- Let playmakers play
- Don't be afraid of a muffed kick

| I | Γ |                |   |   | Τ |                  |                           |    |  |
|---|---|----------------|---|---|---|------------------|---------------------------|----|--|
|   | 0 | <sup>S</sup> X | 0 | 7 | 0 | 0 3              | <b>Z</b> 0                |    |  |
|   |   |                |   |   |   |                  |                           |    |  |
|   | I | X              |   |   |   |                  |                           |    |  |
|   |   |                |   |   |   |                  | up-backs l<br>h the ball? |    |  |
|   |   |                |   |   |   | North & then loo | South<br>k for a sea      | am |  |
| ] |   | X              |   |   | I |                  |                           |    |  |
|   |   |                |   |   |   |                  |                           |    |  |
|   | 5 | 0<br>X         | 4 | 0 | 3 | 0 2              | 0 1                       | 0  |  |
|   |   |                |   |   |   |                  |                           |    |  |