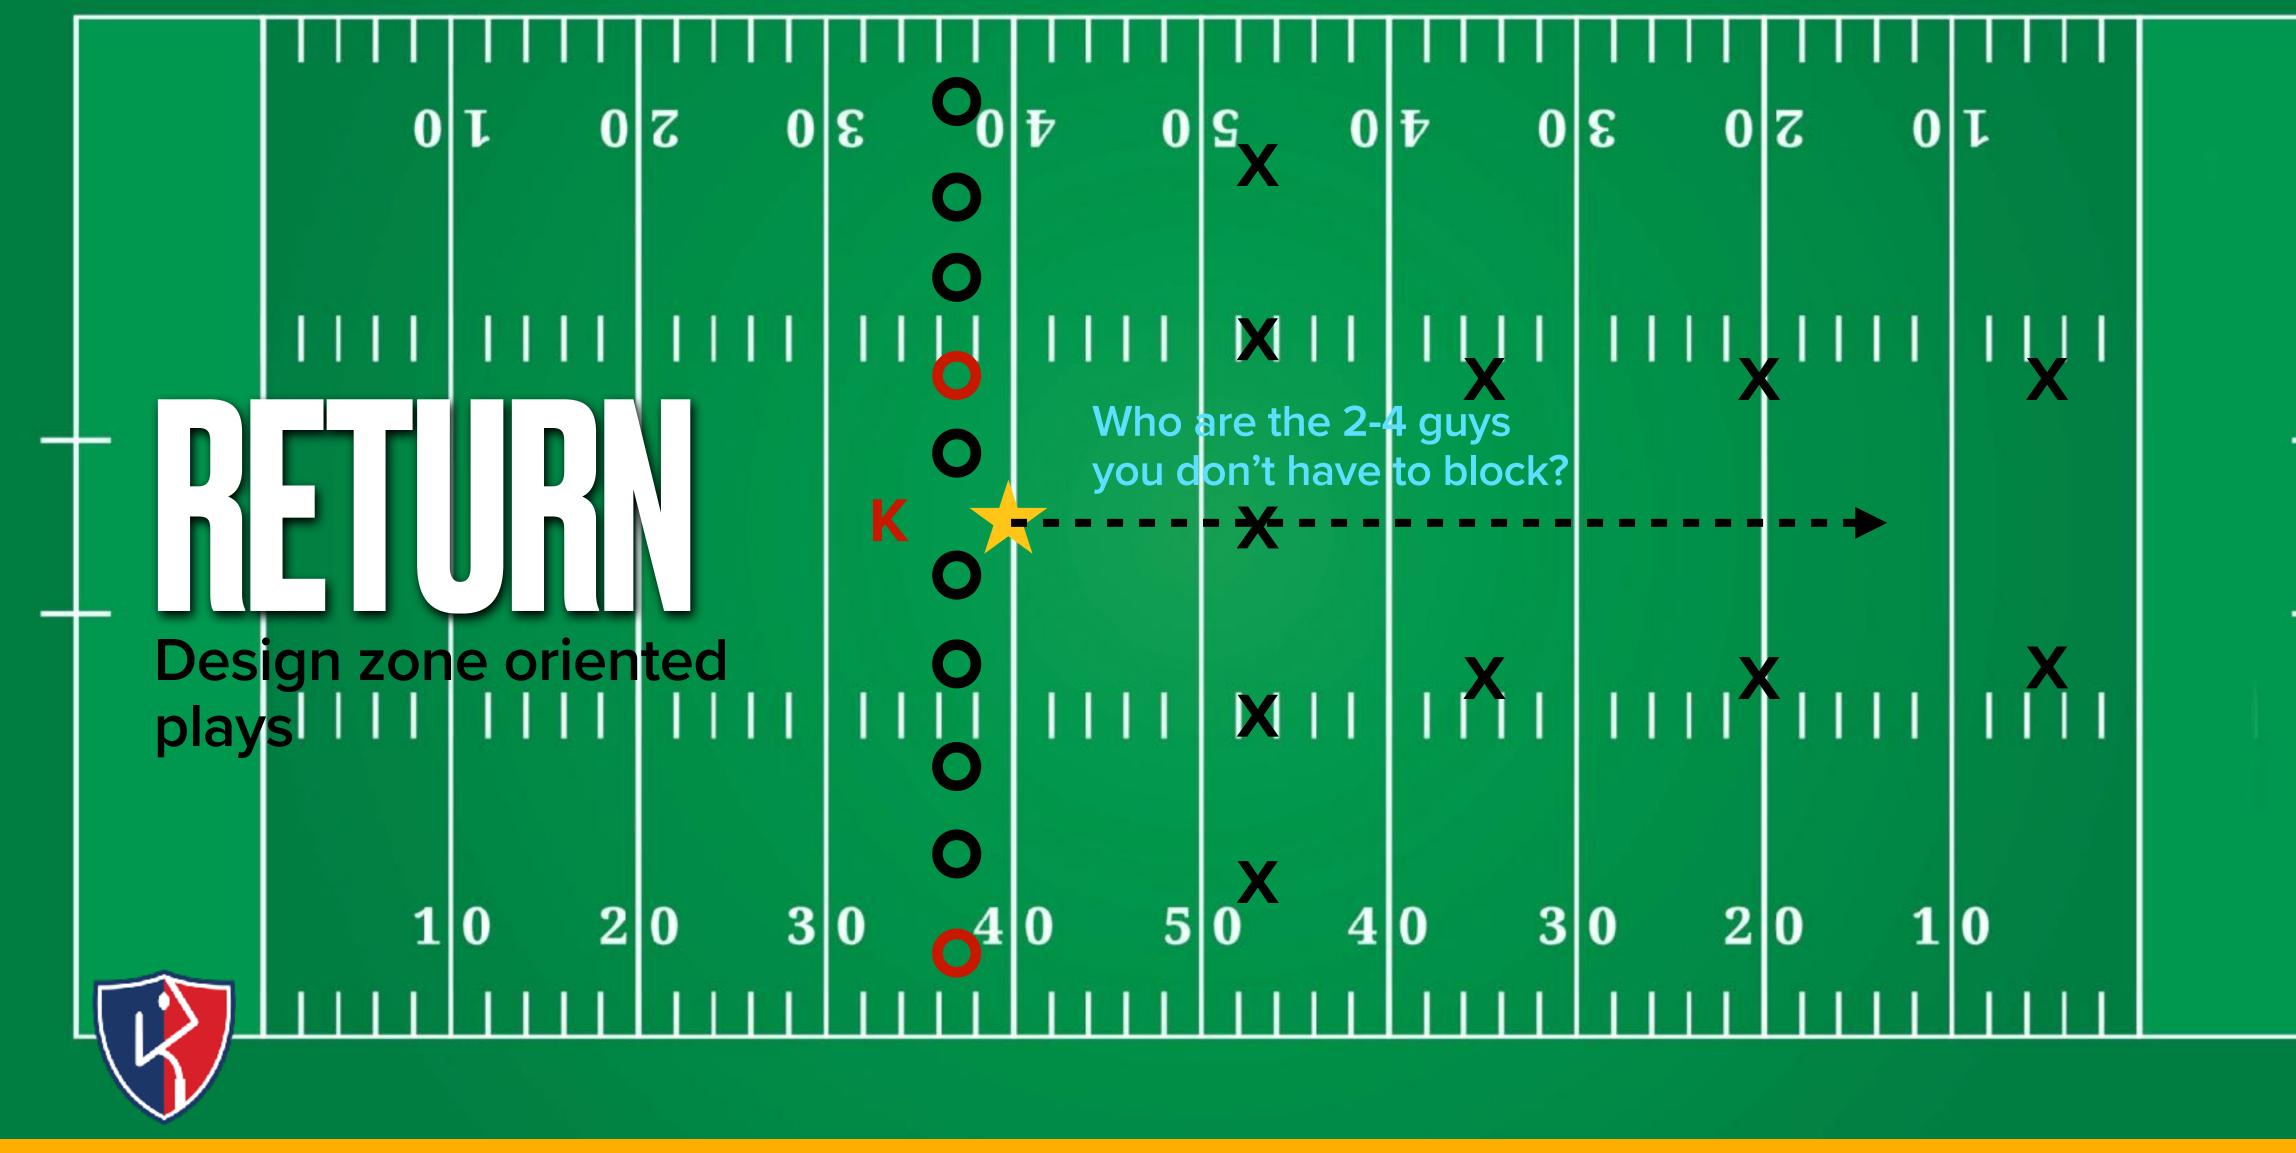

## KORETURN SECRETS

- Engage early
- Take on the first threat
- Attack the 30
- Let playmakers play
- Don't be afraid of a muffed kick

| I | Γ |                |   |   | Τ |                  |                           |    |  |
|---|---|----------------|---|---|---|------------------|---------------------------|----|--|
|   | 0 | <sup>S</sup> X | 0 | 7 | 0 | 0 3              | <b>Z</b> 0                |    |  |
|   |   |                |   |   |   |                  |                           |    |  |
|   | I | X              |   |   |   |                  |                           |    |  |
|   |   |                |   |   |   |                  | up-backs l<br>h the ball? |    |  |
|   |   |                |   |   |   | North & then loo | South<br>k for a sea      | am |  |
| ] |   | X              |   |   | I |                  |                           |    |  |
|   |   |                |   |   |   |                  |                           |    |  |
|   | 5 | 0<br>X         | 4 | 0 | 3 | 0 2              | 0 1                       | 0  |  |
|   |   |                |   |   |   |                  |                           |    |  |