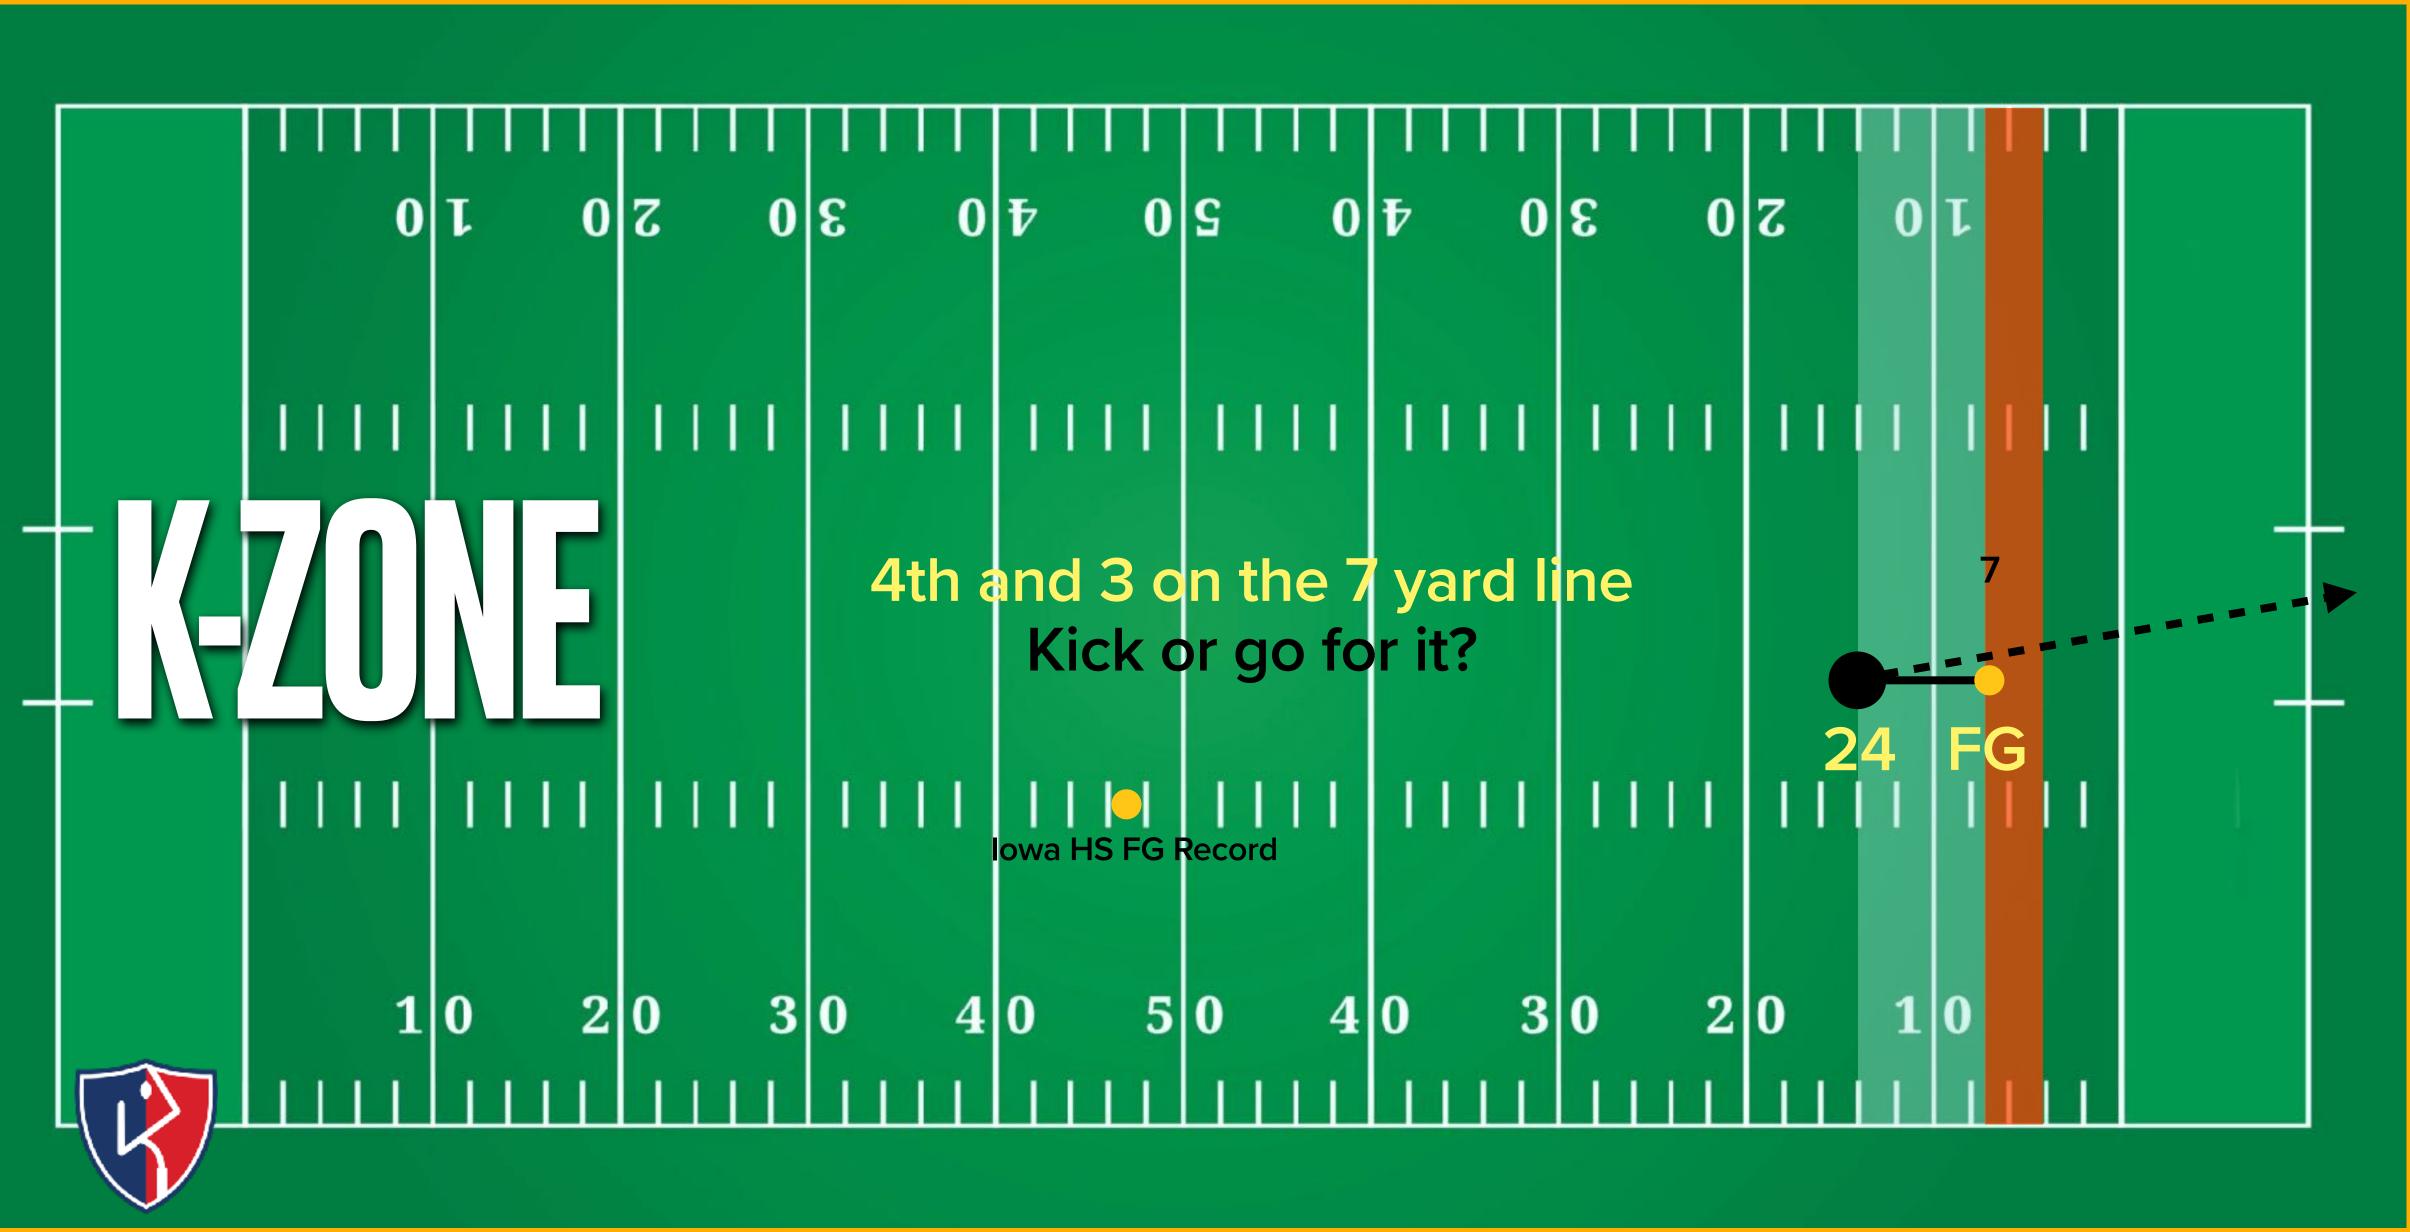

### Н

- Sumo style step behind w/ inside foot
- Use a block tee paint a dot on it
- Know your K-zone
- If you don't try kicks, your fakes won't work
- Don't be afraid of a miss

| I | I |            |            |            |            |       |  |
|---|---|------------|------------|------------|------------|-------|--|
|   | 0 | <b>S</b> 0 | <b>₽</b> 0 | <b>6</b> 3 | <b>7</b> 0 | τ     |  |
|   |   |            |            |            |            |       |  |
|   |   |            |            |            |            |       |  |
| I | I |            |            |            |            |       |  |
|   |   | Kno        | w LOS      | on         |            |       |  |
|   |   |            | sides of   |            |            |       |  |
|   |   | field      | prior to   | KO.        | 2          | O PAT |  |
|   |   |            |            |            |            |       |  |
|   |   |            |            |            |            |       |  |
|   |   |            |            |            |            |       |  |
|   | 5 | 0 4        | 03         | 0 2        | 0 1        | 0     |  |
| 1 | 1 |            |            |            |            |       |  |

| Τ | Γ |            |            |            |   |   |             |  |
|---|---|------------|------------|------------|---|---|-------------|--|
|   | 0 | <b>S</b> 0 | <b>₽</b> 0 | <b>6</b> 3 | 2 | 0 | τ           |  |
|   |   |            |            |            |   |   |             |  |
|   |   |            |            |            |   |   |             |  |
|   |   |            |            |            |   |   |             |  |
|   |   | Kno        | w LOS      | hn         |   |   | king<br>one |  |
|   |   |            | sides of   |            |   |   |             |  |
|   |   |            | orior to   |            |   |   | 7           |  |
|   |   |            |            |            |   |   |             |  |
|   |   |            |            |            |   |   |             |  |
|   |   |            |            |            |   |   |             |  |
|   | 5 | 04         | 0 3        | 0 2        | 0 | 1 | 0           |  |
|   | Ĩ |            |            |            |   |   |             |  |
|   |   |            |            |            |   |   |             |  |