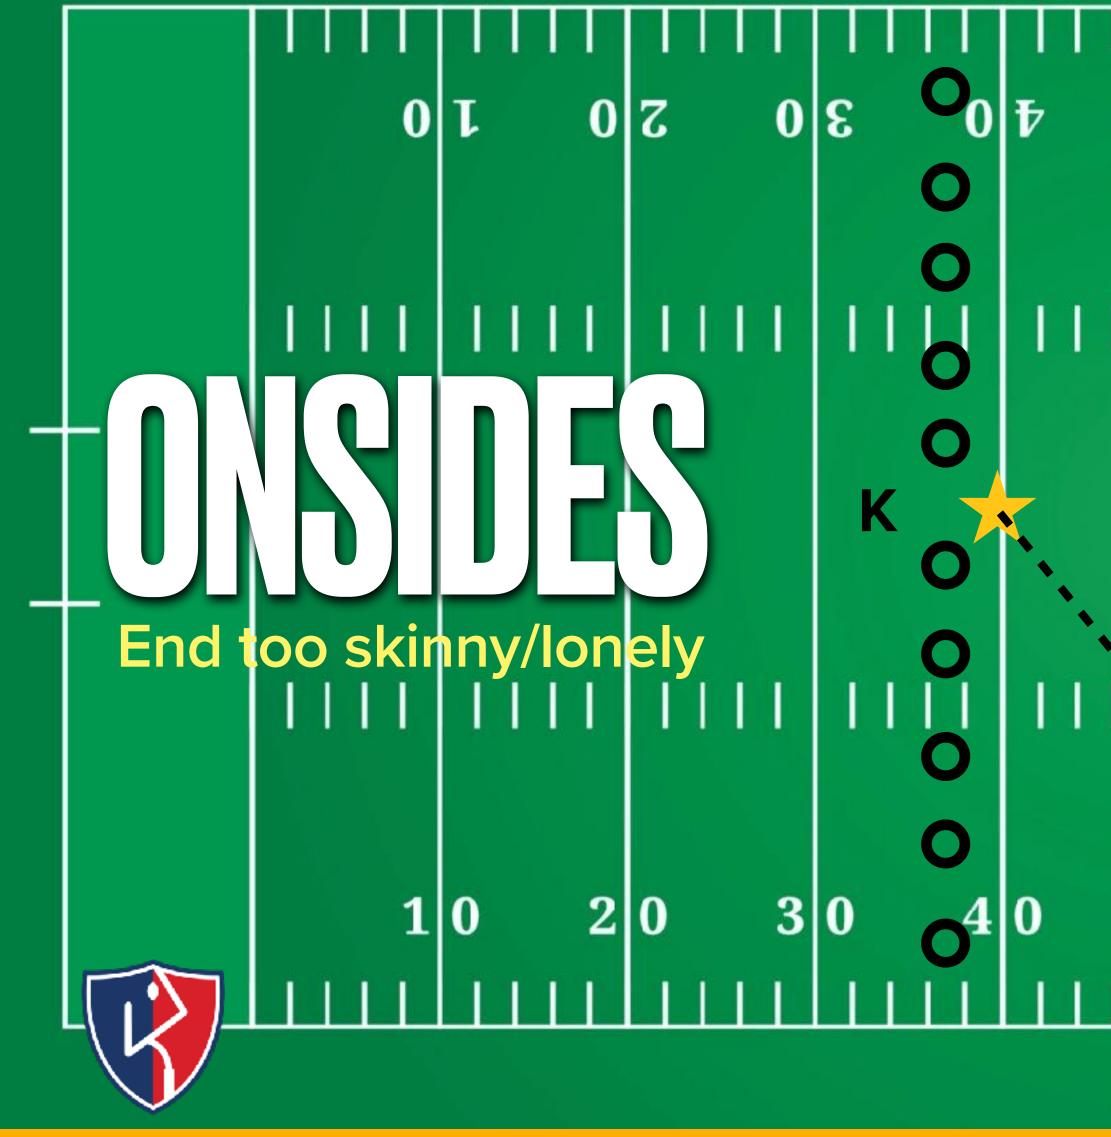

### Н

- Sumo style step behind w/ inside foot
- Use a block tee paint a dot on it
- Know your K-zone
- If you don't try kicks, your fakes won't work
- Don't be afraid of a miss

| I | I |            |            |            |            |       |  |
|---|---|------------|------------|------------|------------|-------|--|
|   | 0 | <b>S</b> 0 | <b>₽</b> 0 | <b>6</b> 3 | <b>7</b> 0 | τ     |  |
|   |   |            |            |            |            |       |  |
|   |   |            |            |            |            |       |  |
| I | I |            |            |            |            |       |  |
|   |   | Kno        | w LOS      | on         |            |       |  |
|   |   |            | sides of   |            |            |       |  |
|   |   | field      | prior to   | KO.        | 2          | O PAT |  |
|   |   |            |            |            |            |       |  |
|   |   |            |            |            |            |       |  |
|   |   |            |            |            |            |       |  |
|   | 5 | 0 4        | 03         | 0 2        | 0 1        | 0     |  |
| 1 | 1 |            |            |            |            |       |  |

| Τ | Γ |            |            |            |   |   |             |  |
|---|---|------------|------------|------------|---|---|-------------|--|
|   | 0 | <b>S</b> 0 | <b>₽</b> 0 | <b>6</b> 3 | 2 | 0 | τ           |  |
|   |   |            |            |            |   |   |             |  |
|   |   |            |            |            |   |   |             |  |
|   |   |            |            |            |   |   |             |  |
|   |   | Kno        | w LOS      | hn         |   |   | king<br>one |  |
|   |   |            | sides of   |            |   |   |             |  |
|   |   |            | orior to   |            |   |   | 7           |  |
|   |   |            |            |            |   |   |             |  |
|   |   |            |            |            |   |   |             |  |
|   |   |            |            |            |   |   |             |  |
|   | 5 | 04         | 0 3        | 0 2        | 0 | 1 | 0           |  |
|   | Ĩ |            |            |            |   |   |             |  |
|   |   |            |            |            |   |   |             |  |