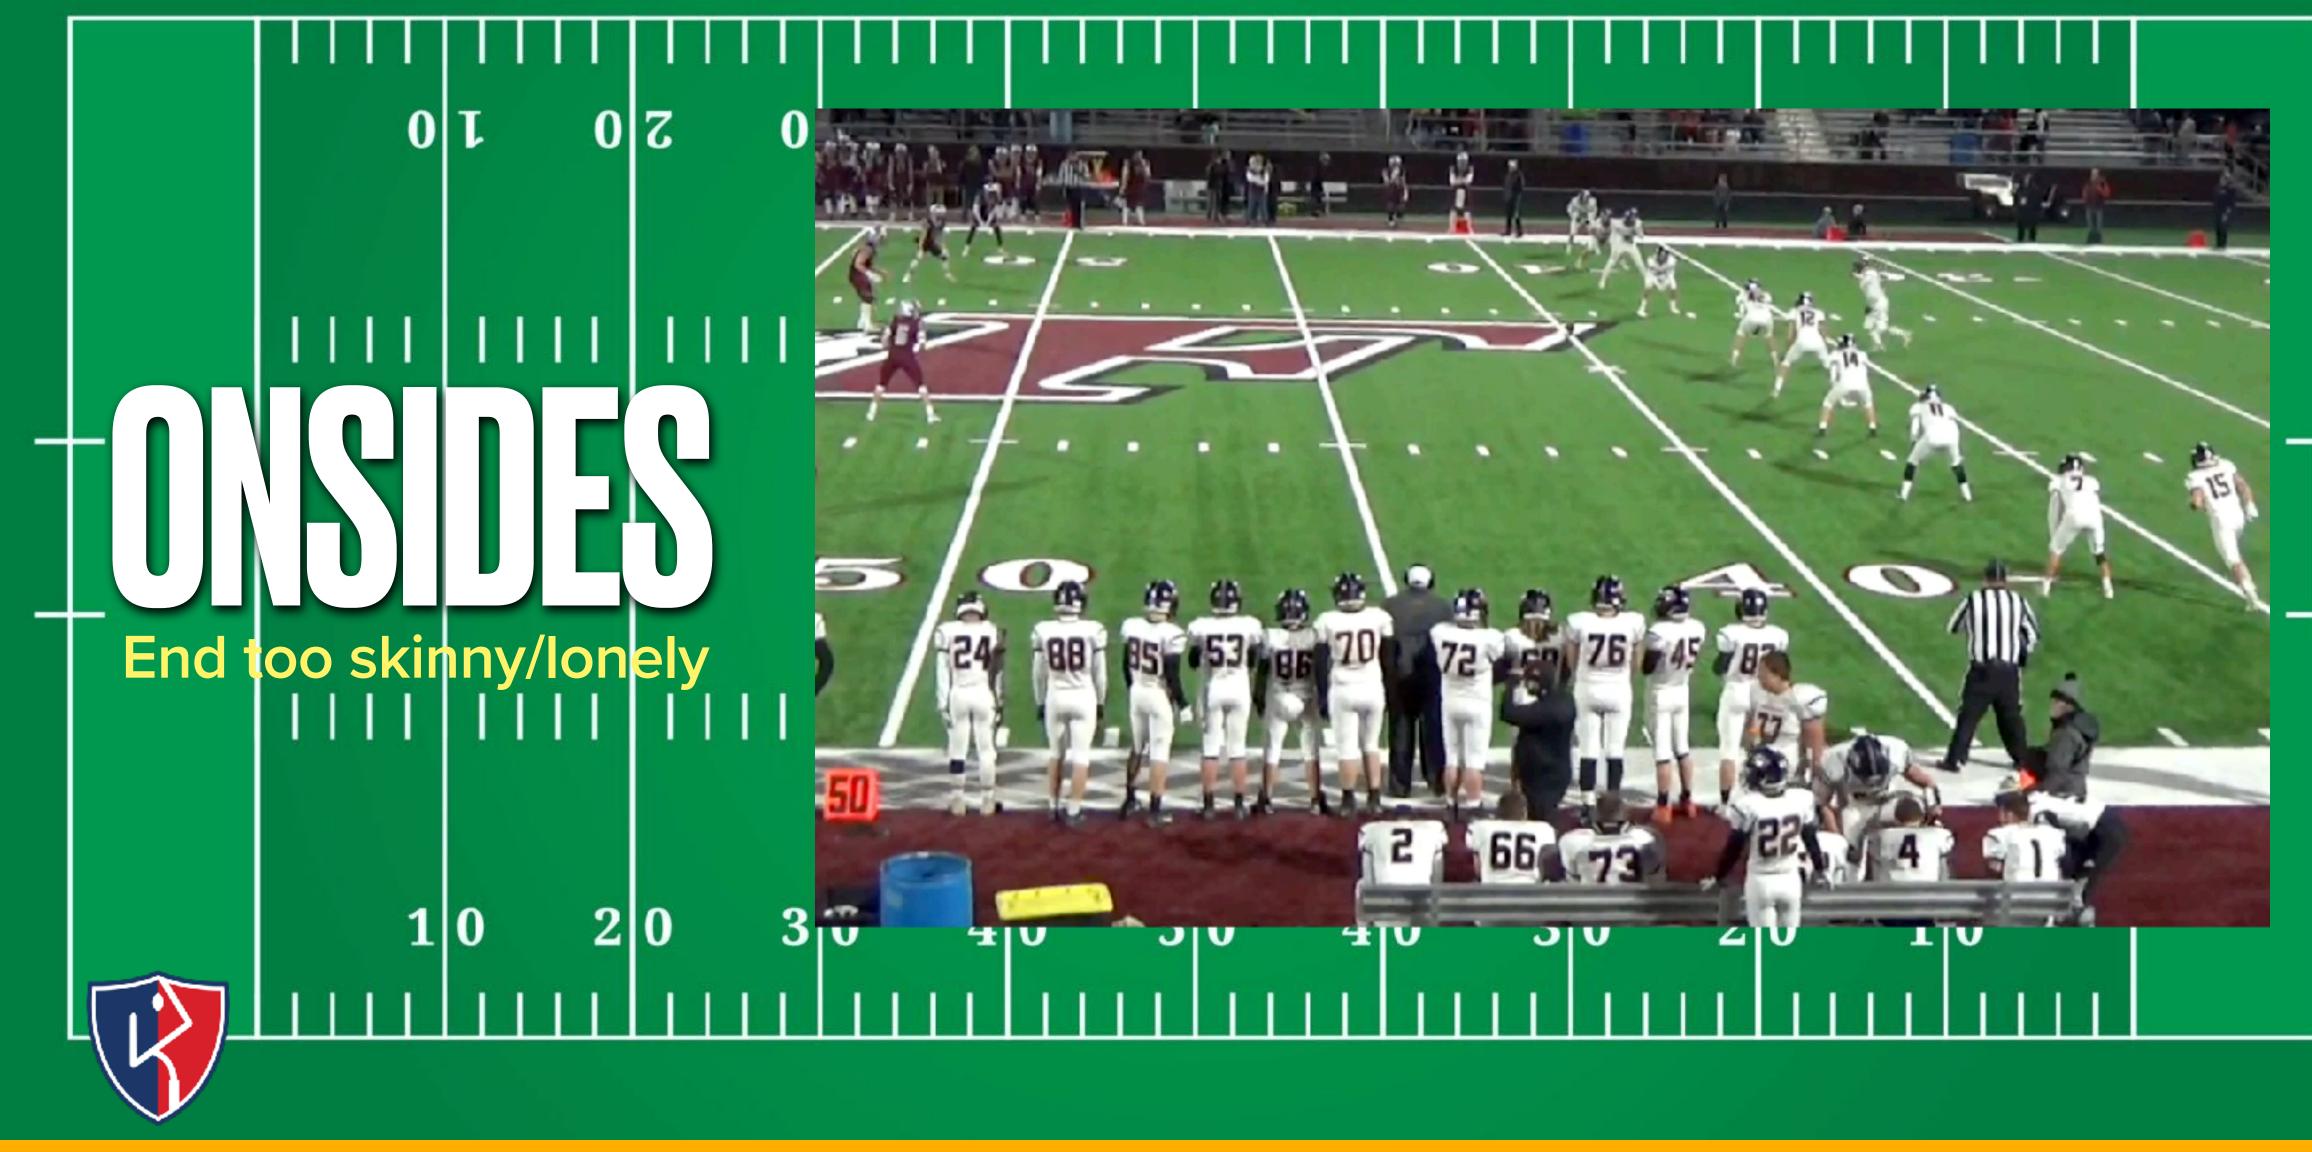

### Н

- Sumo style step behind w/ inside foot
- Use a block tee paint a dot on it
- Know your K-zone
- If you don't try kicks, your fakes won't work
- Don't be afraid of a miss

| I | I |            |            |            |            |       |  |
|---|---|------------|------------|------------|------------|-------|--|
|   | 0 | <b>S</b> 0 | <b>₽</b> 0 | <b>6</b> 3 | <b>7</b> 0 | τ     |  |
|   |   |            |            |            |            |       |  |
|   |   |            |            |            |            |       |  |
| I | I |            |            |            |            |       |  |
|   |   | Kno        | w LOS      | on         |            |       |  |
|   |   |            | sides of   |            |            |       |  |
|   |   | field      | prior to   | KO.        | 2          | O PAT |  |
|   |   |            |            |            |            |       |  |
|   |   |            |            |            |            |       |  |
|   |   |            |            |            |            |       |  |
|   | 5 | 0 4        | 03         | 0 2        | 0 1        | 0     |  |
| 1 | 1 |            |            |            |            |       |  |

| Τ | Γ |            |            |            |   |   |             |  |
|---|---|------------|------------|------------|---|---|-------------|--|
|   | 0 | <b>S</b> 0 | <b>₽</b> 0 | <b>6</b> 3 | 2 | 0 | τ           |  |
|   |   |            |            |            |   |   |             |  |
|   |   |            |            |            |   |   |             |  |
|   |   |            |            |            |   |   |             |  |
|   |   | Kno        | w LOS      | hn         |   |   | king<br>one |  |
|   |   |            | sides of   |            |   |   |             |  |
|   |   |            | orior to   |            |   |   | 7           |  |
|   |   |            |            |            |   |   |             |  |
|   |   |            |            |            |   |   |             |  |
|   |   |            |            |            |   |   |             |  |
|   | 5 | 04         | 0 3        | 0 2        | 0 | 1 | 0           |  |
|   | Ĩ |            |            |            |   |   |             |  |
|   |   |            |            |            |   |   |             |  |