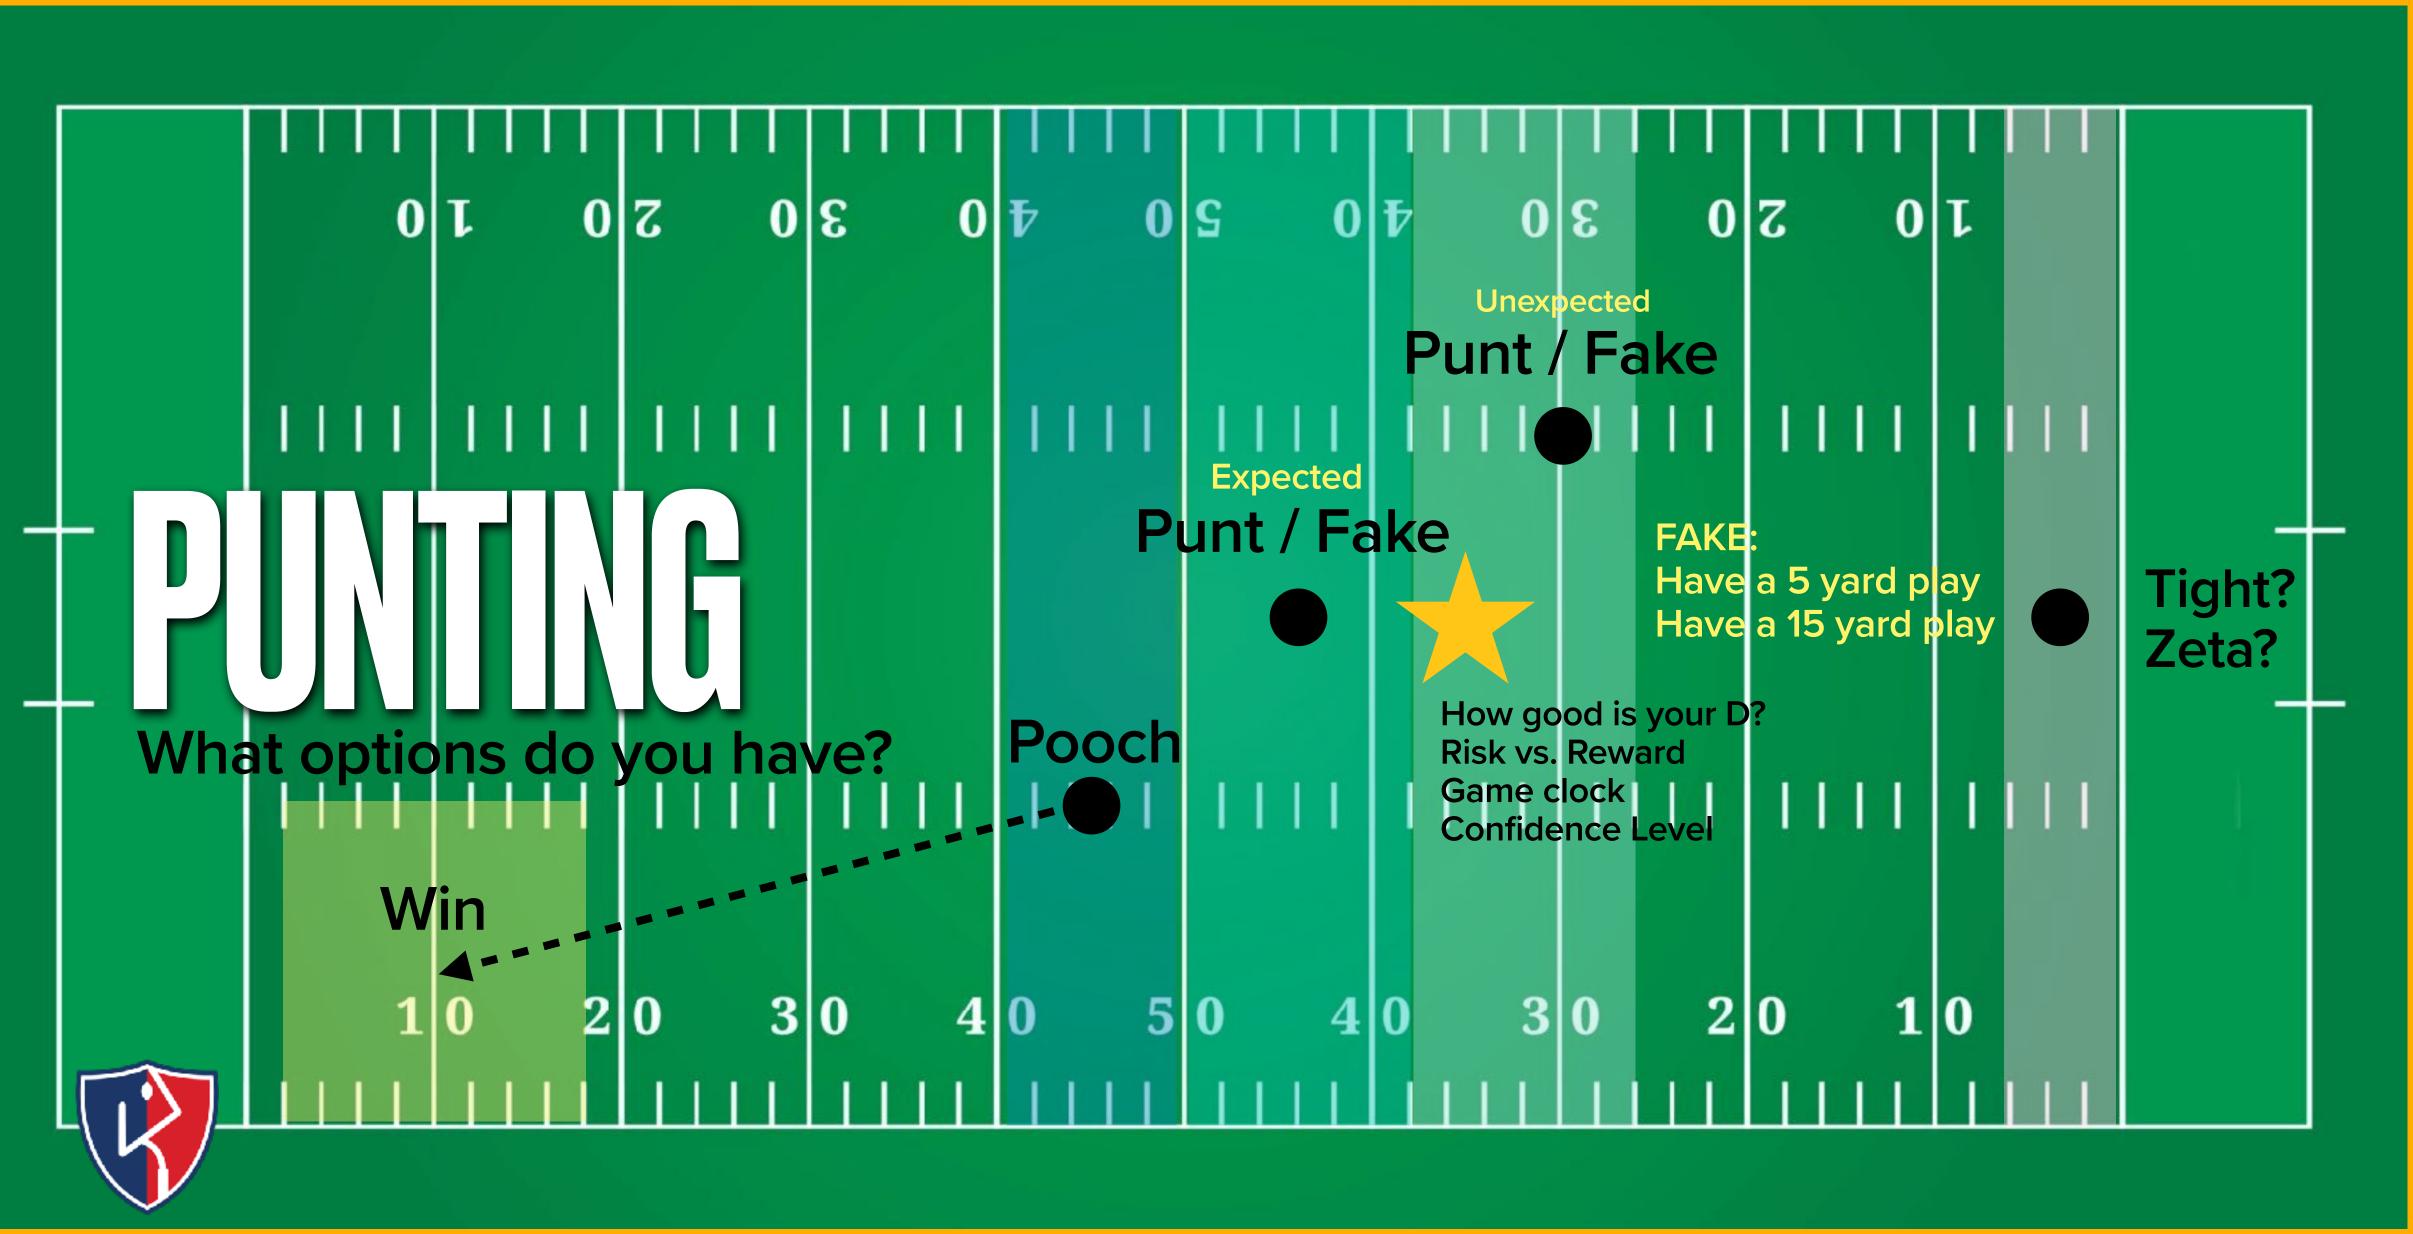

## PUNTING SEC

- Catch the ball
- Punt with a purpose
- Take your 30 yards
- Safer time & place for fakes
- Don't be afraid to keep the ball

| 11 |   |        |          |    |   |   |   | 11  |                |  |
|----|---|--------|----------|----|---|---|---|-----|----------------|--|
| 0  | S | 0      | Þ        | 0  | 3 | 0 | 2 | 0   | τ              |  |
|    |   | X      | C        | D  |   |   |   |     |                |  |
|    |   |        | <b>.</b> |    |   |   |   |     |                |  |
|    |   |        | χ́·<br>ν |    |   |   |   | 11  |                |  |
|    |   | X      | X        |    | o |   | C | hor | cnon           |  |
|    |   |        | X        |    |   | 0 |   | Nor | snap<br>d fake |  |
|    |   | X      |          |    |   |   |   | yai | u lanc         |  |
| 11 | 1 | 111    | XY       |    |   |   | П | 11  |                |  |
|    |   | •••    |          | •• |   |   |   | ••  |                |  |
|    |   | Y      | (        |    |   |   |   |     |                |  |
| 5  | 0 | X<br>4 | 0        | 3  | 0 | 2 | 0 | 1   | 0              |  |
|    |   |        |          |    |   |   |   |     |                |  |