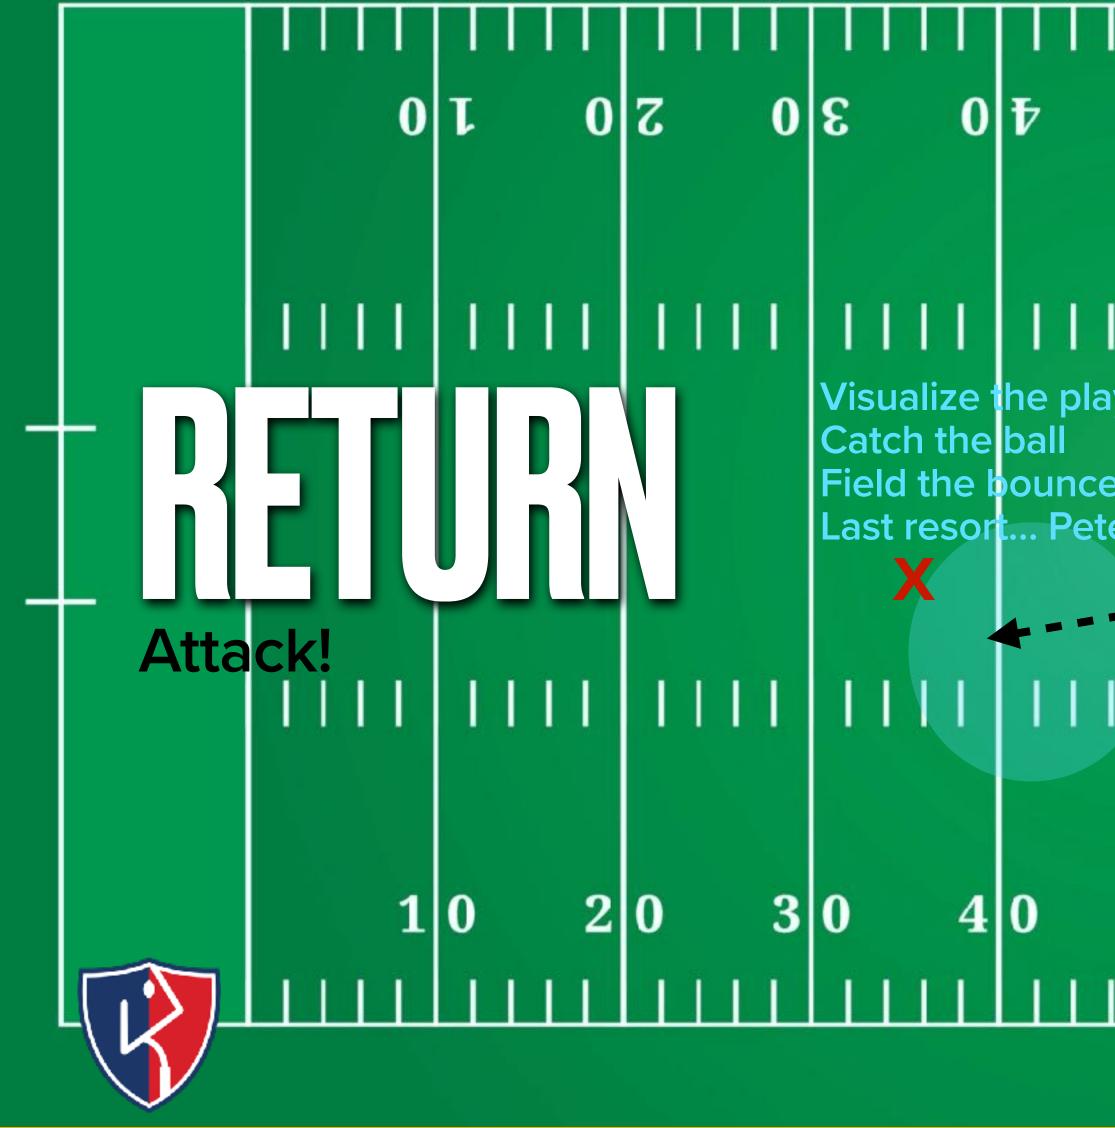

## KORETURN SECRETS

- Engage early
- Take on the first threat
- Attack the 30
- Let playmakers play
- Don't be afraid of a muffed kick

| I | Γ |                |   |   | Τ |                  |                           |    |  |
|---|---|----------------|---|---|---|------------------|---------------------------|----|--|
|   | 0 | <sup>S</sup> X | 0 | 7 | 0 | 0 3              | <b>Z</b> 0                |    |  |
|   |   |                |   |   |   |                  |                           |    |  |
|   | I | X              |   |   |   |                  |                           |    |  |
|   |   |                |   |   |   |                  | up-backs l<br>h the ball? |    |  |
|   |   |                |   |   |   | North & then loo | South<br>k for a sea      | am |  |
| ] |   | X              |   |   | I |                  |                           |    |  |
|   |   |                |   |   |   |                  |                           |    |  |
|   | 5 | 0<br>X         | 4 | 0 | 3 | 0 2              | 0 1                       | 0  |  |
|   |   |                |   |   |   |                  |                           |    |  |