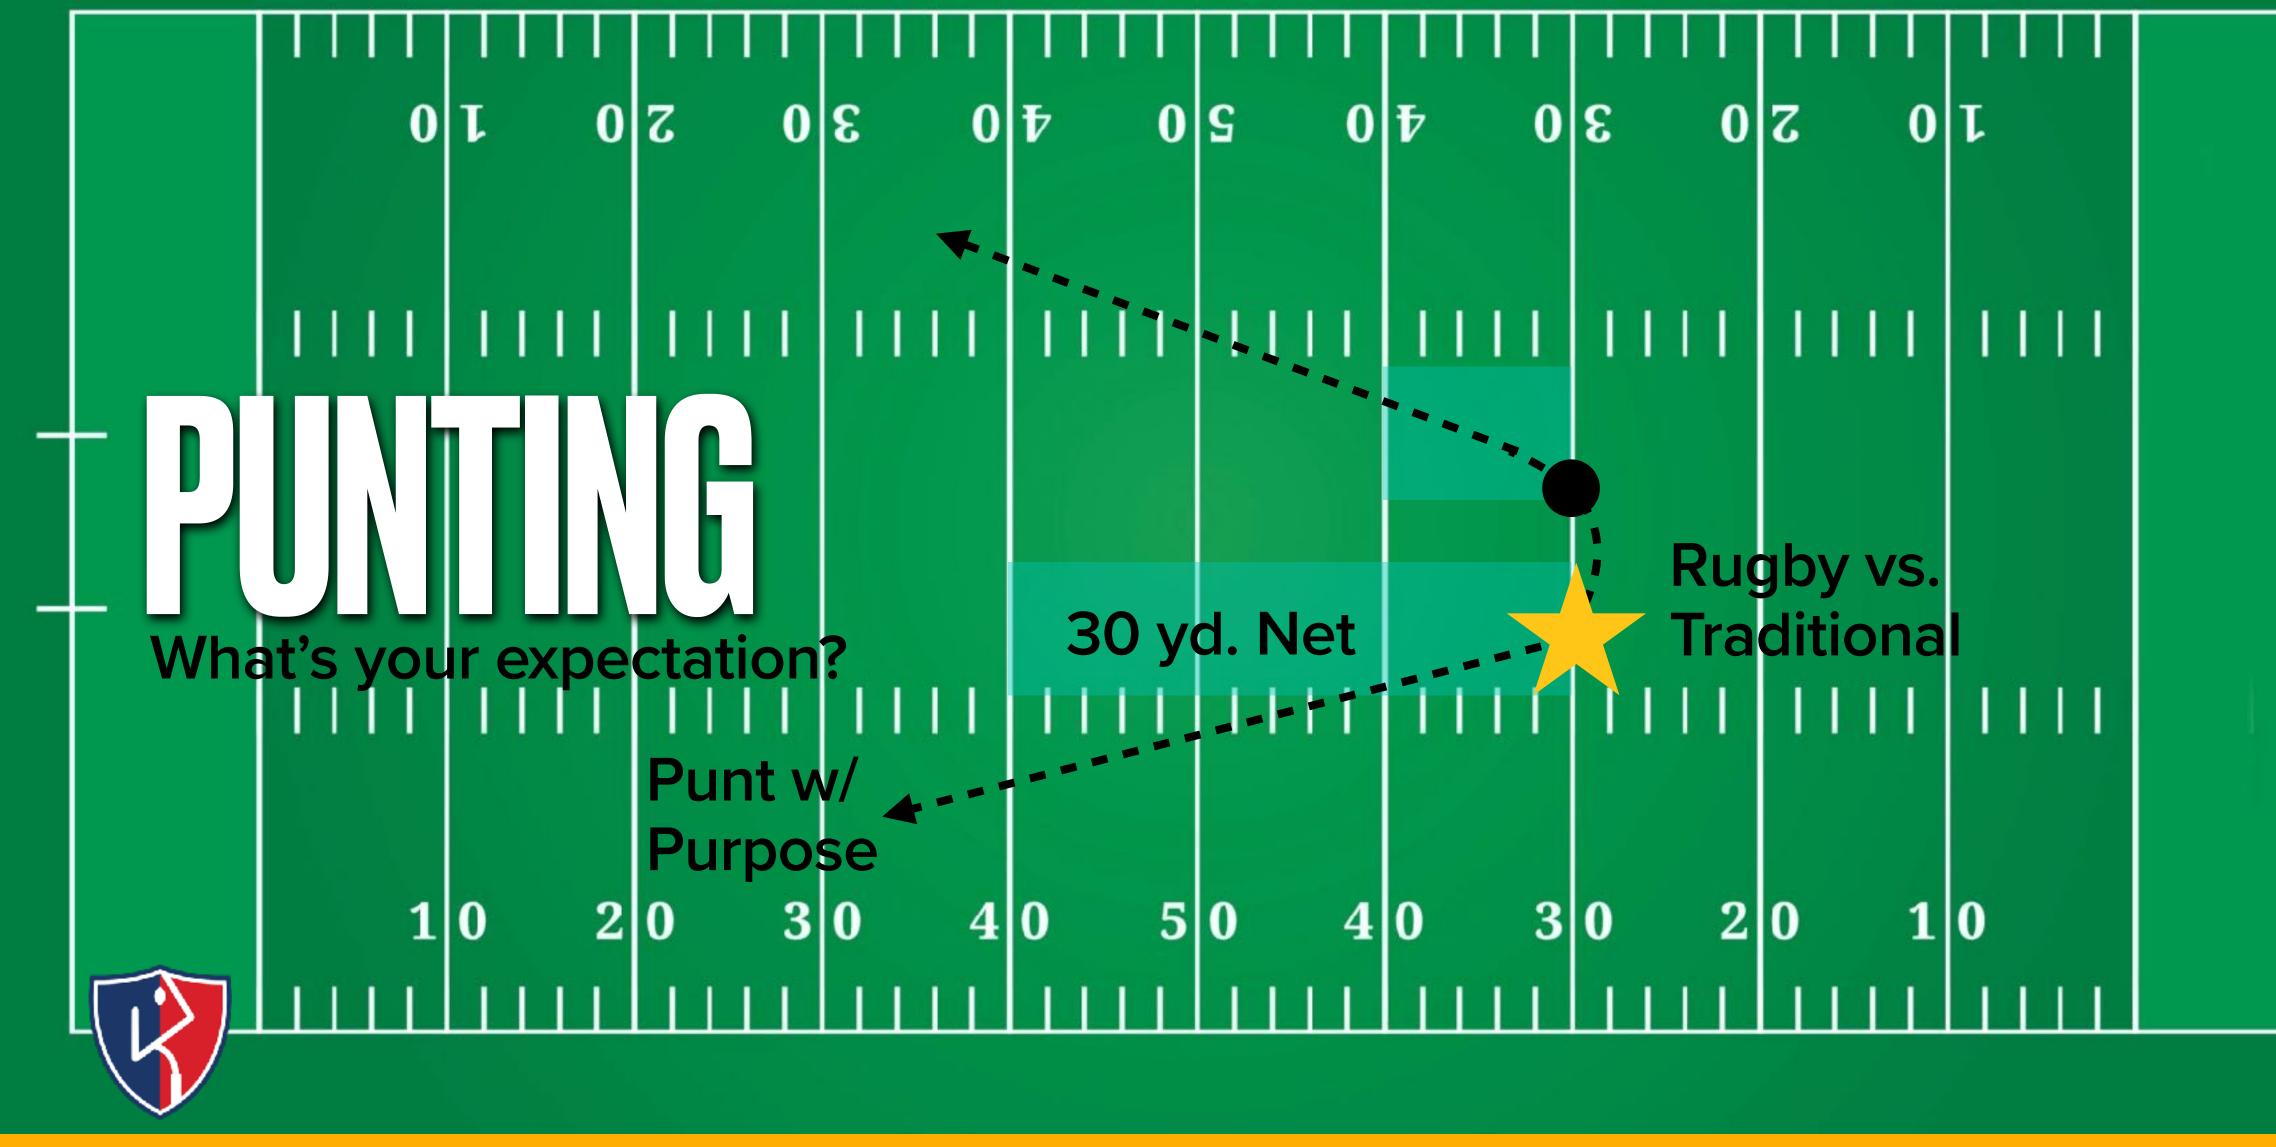

## PUNTING SEC

- Catch the ball
- Punt with a purpose
- Take your 30 yards
- Safer time & place for fakes
- Don't be afraid to keep the ball

| 11 |   |        |          |    |   |   |   | 11  |                |  |
|----|---|--------|----------|----|---|---|---|-----|----------------|--|
| 0  | S | 0      | Þ        | 0  | 3 | 0 | 2 | 0   | τ              |  |
|    |   | X      | C        | D  |   |   |   |     |                |  |
|    |   |        | <b>.</b> |    |   |   |   |     |                |  |
|    |   |        | χ́·<br>ν |    |   |   |   | 11  |                |  |
|    |   | X      | X        |    | o |   | C | hor | cnon           |  |
|    |   |        | X        |    |   | 0 |   | Nor | snap<br>d fake |  |
|    |   | X      |          |    |   |   |   | yai | u lanc         |  |
| 11 | 1 | 111    | XY       |    |   |   | П | 11  |                |  |
|    |   | •••    |          | •• |   |   |   | ••  |                |  |
|    |   | Y      | (        |    |   |   |   |     |                |  |
| 5  | 0 | X<br>4 | 0        | 3  | 0 | 2 | 0 | 1   | 0              |  |
|    |   |        |          |    |   |   |   |     |                |  |